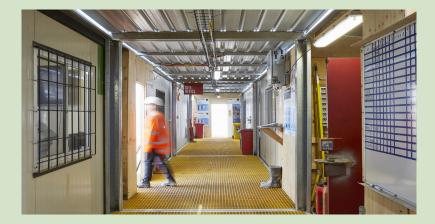

# Covered Modular Walkways

Coverflex modular covered walkways are the perfect solution to providing instant protection outside and in between your buildings on site. Ideal for construction sites and a great alternative to custom-built decking and landings.

#### Safety

Non-slip covering increases grip, reducing the risk of injury.

Coverflex add-on handrails reduce the risk of falls.