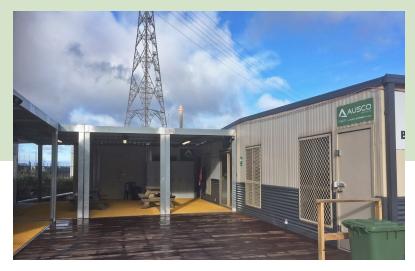

# Covered Modular Walkways

Coverflex modular covered walkways are the perfect solution to providing instant protection outside and in between your buildings on site. Ideal for construction sites and a great alternative to custom-built decking and landings.

#### Relocatable

Coverflex modules can move with your buildings.