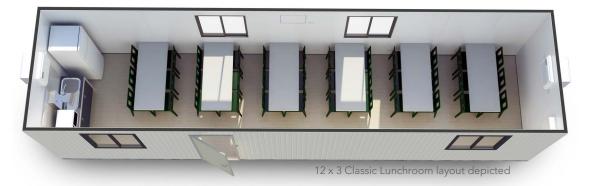

# Classic Ausco Modular Lunchroom

High quality furniture and white goods, fit for purpose for a working lunchroom.

#### 12 x 3 Inclusions:

- 2 x Air-conditioners
- 1 x Counter/sink
  - 1 x Hot water boiler
- 1 x Fridge/freezer
- 1 x Microwave
- 6 x Dining tables (1.8m)
- 36 x Stackable chairs