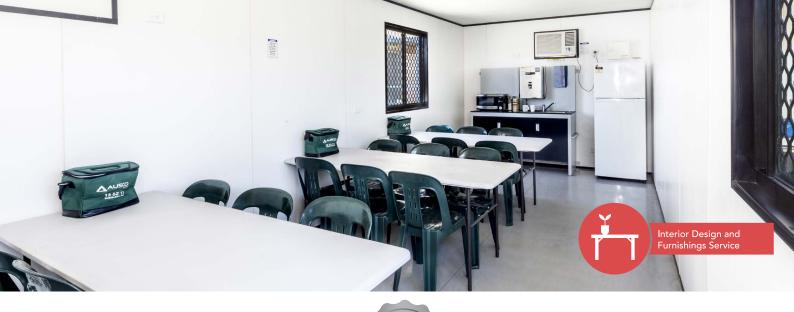

# Classic Ausco Modular Lunchroom

High quality furniture and white goods, fit for purpose for a working lunchroom.

#### 12 x 3 Inclusions:

- 2 x Air-conditioners
- 1 x Counter/sink
  - 1 x Hot water boiler
- 1 x Fridge/freezer
- 1 x Microwave
- 6 x Dining tables (1.8m)
- 36 x Stackable chairs