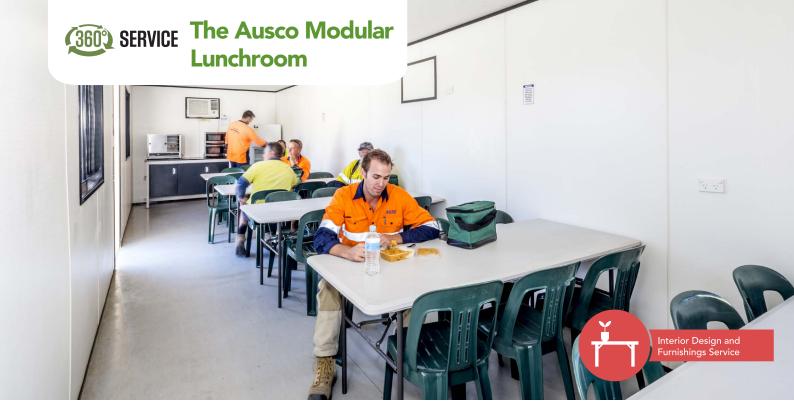

The Gold Ausco Modular Lunchroom creates an enhanced environment for your workforce, with increased refrigeration capacity, additional bench space, additional microwave, food warmer and more dining space. This new design will reduce queuing and improve the flow at those busy break periods and ultimately provide a better facility for your Team.

## **Gold Ausco Modular Lunchroom**