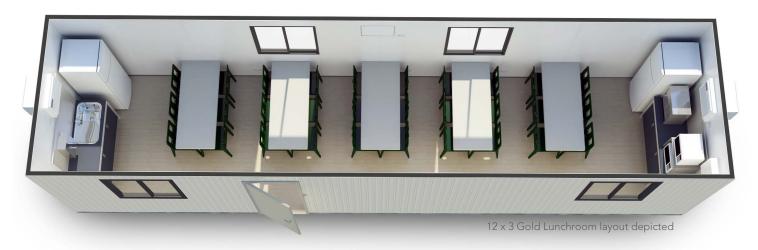

## **Gold Ausco Modular Lunchroom**

### 12 x 3 Inclusions:

- 2 x Air-conditioners
- 1 x Counter/sink
- 1x Counter with lockable storage
- > 1 v Hot water boiler
- 2 x Full size fridges
- 2 x Microwaves
- 1 x Food warmer
- 5 x Dining tables
- > 30 x Stackable
- 🔪 1 x pin-board