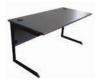

mpliant door (1m wide)
- 1x Hand basin with hot and cold water



# **Eco Friendly** Add-on

a quieter working space and

- LED lightingSolar reflective roof

# Initial

# **Initial Clinical Waste** Services Add-on

Keep your Medical safer for employees. This Initial technician.

- > 22L clinical waste unit
- sharps disposal unit
- 2L industrial soap dispenser











# Classic Ausco Modular **Medical treatment Room**

High quality furniture and equipment fit for purpose for medical examinations.

### Inclusions:

- > 1 x Air-conditioner
- > 1 x Counter with sink
- > 1 x Examination table
- 1 x Desk

6m x 3m

**Available Building Sizes** 

4.8m x 3m

3.6m x 3m

1 x Hot water boiler

# Classic Ausco Modular Medical Treatment Room Ancillaries







1 x Clerical chair

1 x Visitor chair









## Reverse cycle air conditioner

control operation option.

## Removable counter and sink

Convenient remote Purpose built robust design with extra with fresh air switch storage room under the sink.

# First aid examination bed

Complies to Australian standards.

# Office Desk

Functional, flexible and well designed.

# Leather clerical chair

Easy to clean. Ergonomic design, fully adjustable for extra comfort

# Visitors chair

Easy to clean. Modern, stylish and stackable.

# 5L hot water unit

Reliable and robust, delivering 120 cups of hot water per hour.

### 6 x 3 Classic Medical Treatment Room layout depicted





# More information

13 62 11 sales@ausco.com.au www.ausco.com.au