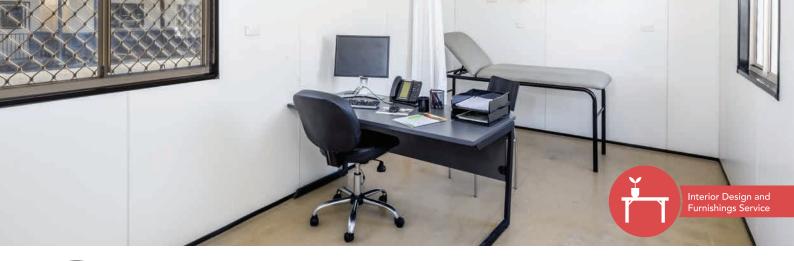

# Classic Ausco Modular **Medical treatment Room**

High quality furniture and equipment fit for purpose for medical examinations.

### Inclusions:

- > 1 x Air-conditioner
- > 1 x Counter with sink
- > 1 x Examination table
- 1 x Desk

6m x 3m

**Available Building Sizes** 

4.8m x 3m

3.6m x 3m

1 x Hot water boiler

# Classic Ausco Modular Medical Treatment Room Ancillaries

1 x Clerical chair

1 x Visitor chair