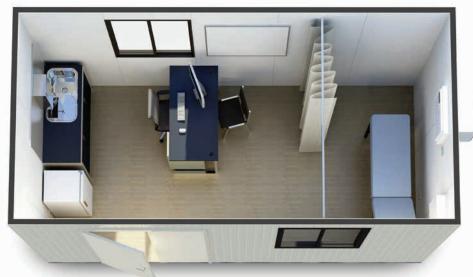

able, desk complete with drawer unit, clerical chair and a visitors chair. Upgrades available to include a fully compliant medical door if an Ambulance is required on site.

Recommended for: Larger sites where increased functionality is needed



# **Gold Ausco Modular Medical Treatment** Room



# **First Aid Room** add-on

Upgrade to a fully compliant Safe Work Australia First Aid facility.

Inclusions (any building size):

- > Compliant door (1m wide)
- 1x Hand basin with hot and cold water



# **Eco Friendly** Add-on

a quieter working space and

- LED lightingSolar reflective roof

# Initial

# **Initial Clinical Waste** Services Add-on

Keep your Medical safer for employees. This Initial technician.

- > 22L clinical waste unit
- sharps disposal unit
- 2L industrial soap dispenser











# Classic Ausco Modular **Medical treatment Room**

High quality furniture and equipment fit for purpose for medical examinations.

### Inclusions:

- > 1 x Air-conditioner
- > 1 x Counter with sink
- > 1 x Examination table
- 1 x Desk

6m x 3m

**Available Building Sizes** 

4.8m x 3m

3.6m x 3m

1 x Hot water boiler

# Classic Ausco Modular Medical Treatment Room Ancillaries







1 x Clerical chair

1 x Visitor chair









## Reverse cycle air conditioner

control operation option.

## Removable counter and sink

Convenient remote Purpose built robust design with extra with fresh air switch storage room under the sink.

# First aid examination bed

Complies to Australian standards.

# Office Desk

Functional, flexible and well designed.

# Leather clerical chair

Easy to c