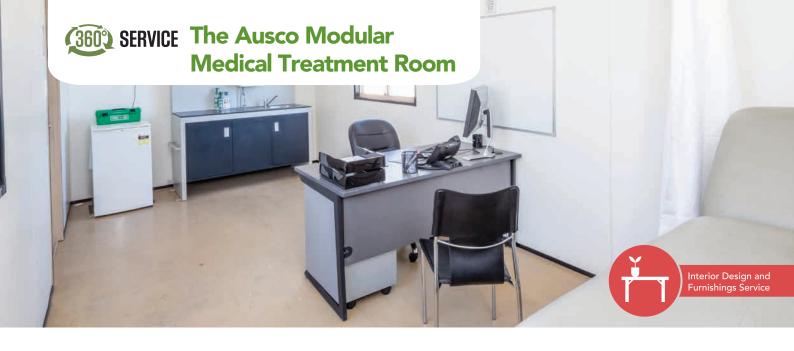

# **Gold Ausco Modular Medical Treatment** Room

# Classic Ausco Modular **Medical treatment Room**

High quality furniture and equipment fit for purpose for medical examinations.

### Inclusions:

- > 1 x Air-conditioner
- > 1 x Counter with sink
- > 1 x Examination table
- 1 x Desk

6m x 3m

**Available Building Sizes** 

4.8m x 3m

3.6m x 3m

1 x Hot water boiler

# Classic Ausco Modular Medical Treatment Room Ancillaries

1 x Clerical chair

1 x Visitor chair