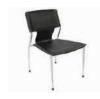

ant door (1m wide)
- 1x Hand basin with hot and cold water



# **Eco Friendly** Add-on

a quieter working space and

- LED lightingSolar reflective roof

# Initial

# **Initial Clinical Waste** Services Add-on

Keep your Medical safer for employees. This Initial technician.

- > 22L clinical waste unit
- sharps disposal unit
- 2L industrial soap dispenser











# Classic Ausco Modular **Medical treatment Room**

High quality furniture and equipment fit for purpose for medical examinations.

### Inclusions:

- > 1 x Air-conditioner
- > 1 x Counter with sink
- > 1 x Examination table
- 1 x Desk

6m x 3m

**Available Building Sizes** 

4.8m x 3m

3.6m x 3m

1 x Hot water boiler

# Classic Ausco Modular Medical Treatment Room Ancillaries







1 x Clerical chair

1 x Visitor chair









## Reverse cycle air conditioner

control operation option.

## Removable counter and sink

Convenient remote Purpose built robust design with extra with fresh air switch storage room under the sink.

# First aid examination bed

Complies to Australian standards.

# Office Desk

Functional, flexible and well designed.

# Leather clerical chair

Easy to clean. Ergonomic design, fully adjustable for extra comfort

# Visitors chair

Easy to clean. Modern, stylish and stackable.

# 5L hot water unit

Reliable and robust, delivering 120 cups of hot water per hour.

### 6 x 3 Classic Medical Treatment Room layout depicted





# More information

13 62 11 sales@ausco.com.au www.ausco.com.au