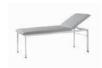

Inclusions (any building size):

- > Compliant door (1m wide)
- 1x Hand basin with hot and cold water



# **Eco Friendly** Add-on

a quieter working space and

- LED lightingSolar reflective roof

# Initial

# **Initial Clinical Waste** Services Add-on

Keep your Medical safer for employees. This Initial technician.

- > 22L clinical waste unit
- sharps disposal unit
- 2L industrial soap dispenser











# Classic Ausco Modular **Medical treatment Room**

High quality furniture and equipment fit for purpose for medical examinations.

### Inclusions:

- > 1 x Air-conditioner
- > 1 x Counter with sink
- > 1 x Examination table
- 1 x Desk

6m x 3m

**Available Building Sizes** 

4.8m x 3m

3.6m x 3m

1 x Hot water boiler

# Classic Ausco Modular Medical Treatment Room Ancillaries







1 x Clerical chair

1 x Visitor chair









## Reverse cycle air conditioner

control operation option.

## Removable counter and sink

Convenient remote Purpose built robust design with extra with fresh air switch storage room under the sink.

# First aid examination bed

Complies to Australian standards.

# Office Desk

Functional, flexible and well designed.

# Leather clerical chair

Easy to clean. Ergonomic design, fully adjustable for extra comfort

# Visitors chair

Easy to clean. Modern, stylish and stackable.

# 5L hot water unit

Reliable and robust, delivering 120 cups of hot water per hour.

### 6 x 3 Classic Medical Treatment Room layout depicted





# More information

13 62 11 sales@ausco.com.au www.ausco.com.au