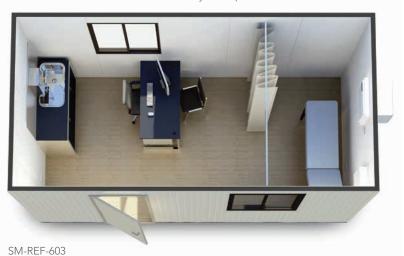

uilding Sizes** 

4.8m x 3m

3.6m x 3m

1 x Hot water boiler

# Classic Ausco Modular Medical Treatment Room Ancillaries







1 x Clerical chair

1 x Visitor chair









## Reverse cycle air conditioner

control operation option.

## Removable counter and sink

Convenient remote Purpose built robust design with extra with fresh air switch storage room under the sink.

# First aid examination bed

Complies to Australian standards.

# Office Desk

Functional, flexible and well designed.

# Leather clerical chair

Easy to clean. Ergonomic design, fully adjustable for extra comfort

# Visitors chair

Easy to clean. Modern, stylish and stackable.

# 5L hot water unit

Reliable and robust, delivering 120 cups of hot water per hour.

### 6 x 3 Classic Medical Treatment Room layout depicted





# More information

13 62 11 sales@ausco.com.au www.ausco.com.au