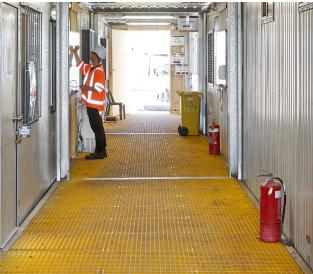

Coverflex is Ausco Modular's covered walkway product, the perfect solution to providing instant protection outside and in between your buildings on site. Ideal for construction sites, Coverflex replaces the need for custom-built decking.

# Safety

Non-slip floor covering dramatically increases grip, reducing the risk of injury and enforces your company's WH&S standards. Your team can move throughout the site without adverse weather affects, reducing downtime and increasing productivity.