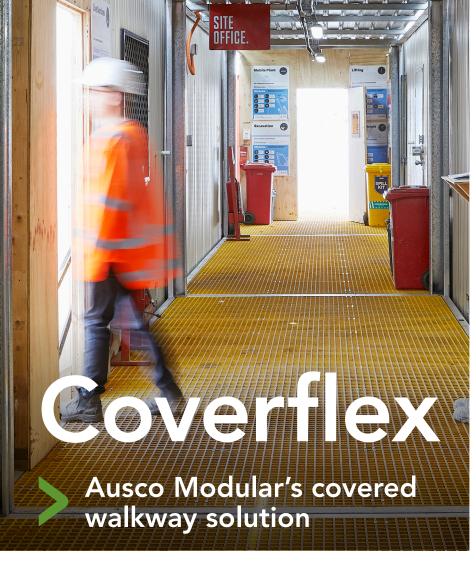

Coverflex is Ausco Modular's covered walkway product, the perfect solution to providing instant protection outside and in between your buildings on site. Ideal for construction sites, Coverflex replaces the need for custom-built decking.

# Safety

Non-slip floor covering dramatically increases grip, reducing the risk of injury and enforces your company's WH&S standards. Your team can move throughout the site without adverse weather affects, reducing downtime and increasing productivity.