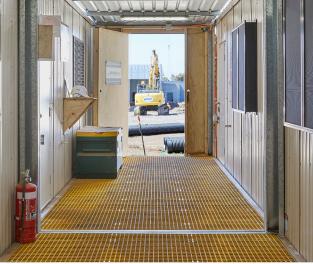

Coverflex is Ausco Modular's covered walkway product, the perfect solution to providing instant protection outside and in between your buildings on site. Ideal for construction sites, Coverflex replaces the need for custom-built decking.

# Safety

Non-slip floor covering dramatically increases grip, reducing the risk of injury and enforces your company's WH&S standards. Your team can move throughout the site without adverse weather affects, reducing downtime and increasing productivity.