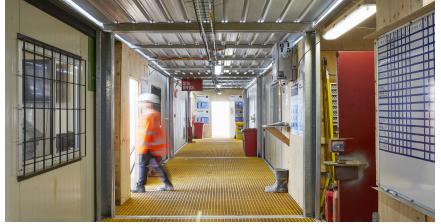

# Safety

Non-slip covering increases grip, reducing the risk of injury.

Coverflex add-on handrails reduce the risk of falls.