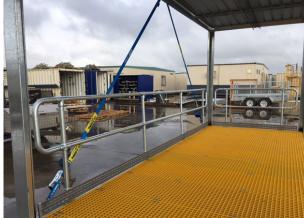

# Safety

Non-slip covering increases grip, reducing the risk of injury.

Coverflex add-on handrails reduce the risk of falls.