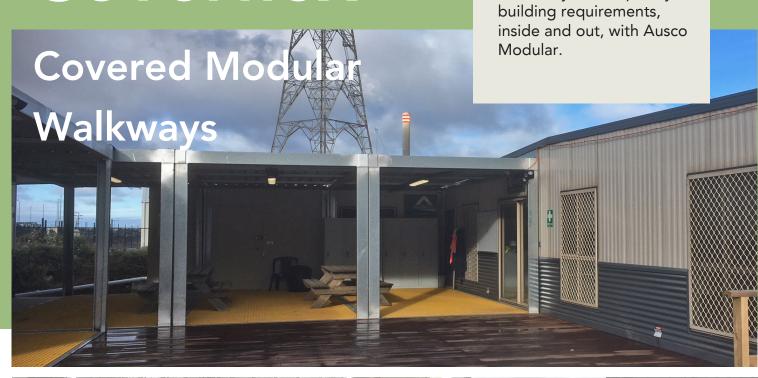

# Coverflex

360 ° Solutions

Solve all your temporary

Coverflex modular covered walkways are the perfect solution to providing instant protection outside and in between your buildings on site. Ideal for construction sites and a great alternative to custom-built decking and landings.