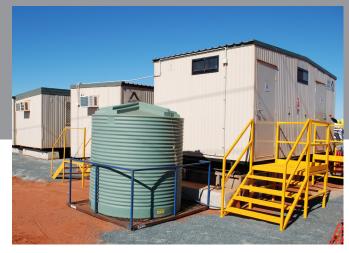

## Steps & Landings

In most applications, steps and landings will be required to allow for easy access in and out of your modular building.

Our steps and landings are available in standard and custom sizes to suit a wide range of site applications and requirements.

Simply get in contact with us and our team will be able to advise the most appropriate and efficient solution to access your modular buildings.