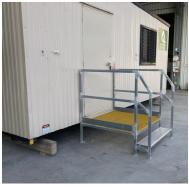

## Steps & Landings

In most applications, steps and landings will be required to allow for easy access in and out of your modular building.

Our steps and landings are available in standard and custom sizes to suit a wide range of site applications and requirements.

Simply get in contact with us and our team will be able to advise the most appropriate and efficient solution to access your modular buildings.