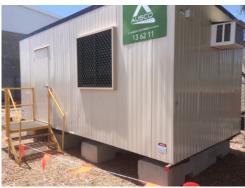

## Steps & Landings

In most applications, steps and landings will be required to allow for easy access in and out of your modular building.

Our steps and landings are available in standard and custom sizes to suit a wide range of site applications and requirements.

Simply get in contact with us and our team will be able to advise the most appropriate and efficient solution to access your modular buildings.