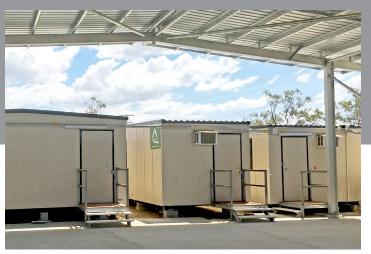

## Steps & Landings

In most applications, steps and landings will be required to allow for easy access in and out of your modular building.

Our steps and landings are available in standard and custom sizes to suit a wide range of site applications and requirements.

Simply get in contact with us and our team will be able to advise the most appropriate and efficient solution to access your modular buildings.