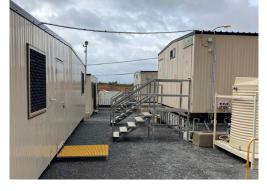

## Steps & Landings

In most applications, steps and landings will be required to allow for easy access in and out of your modular building.

Our steps and landings are available in standard and custom sizes to suit a wide range of site applications and requirements.

Simply get in contact with us and our team will be able to advise the most appropriate and efficient solution to access your modular buildings.