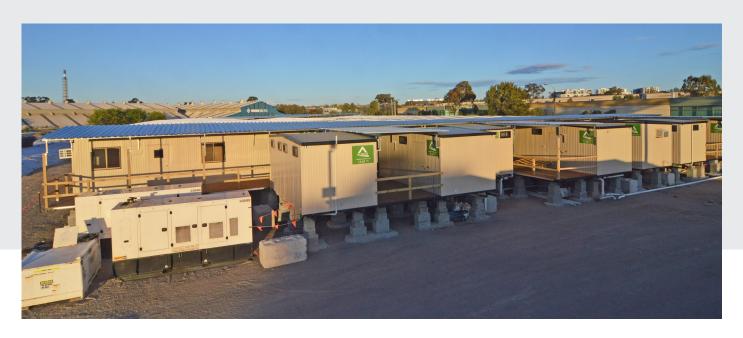

## Generators

Our experienced team will work with you to supply the best generator from 20 kVa to 1250 kVa and deliver it to site along with the building, furniture and other services.

Let us be your temporary building specialist so you can focus on what you do best.

## Power your site with Ausco

- > Trailer-mounted Generators
- > Skid Generators
- > Containerised Generators
- > Scalable Power Plants
- > Hybrid Generators