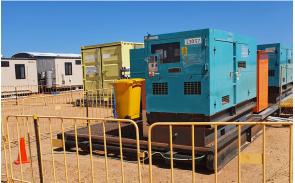

## Specifications

- > 20kVA to 1,250kVA
- > Battery storage systems from 30kVA to 1MW
- > Fuel efficient small canopy generators
- > Large containerised diesel-powered generators
- > Natural eco-friendly, gas-powered generators
- > Low-maintenance, quiet units for low-noise

## **Applications**

- > Quiet models for onboard or dockside
- > Towable, portable options
- > New advances in spill containment
- > 24/7 remote monitoring