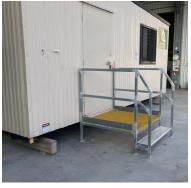

## Steps & Landings

In most applications, steps and landings will be required to allow for easy access in and out of your modular building.

Our steps and landings are available in standard and custom sizes to suit a wide range of site applications and requirements.

Simply get in contact with us and our team will be able to advise the most appropriate, safe and efficient solution to access your modular buildings.

\* Please note steps and landings may vary from region to region.