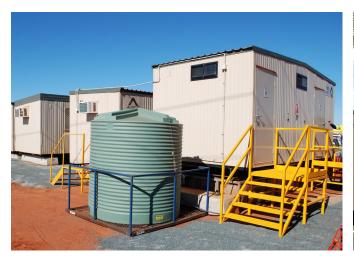

## Steps & Landings

In most applications, steps and landings will be required to allow for easy access in and out of your modular building.

Our steps and landings are available in standard and custom sizes to suit a wide range of site applications and requirements.

Simply get in contact with us and our team will be able to advise the most appropriate, safe and efficient solution to access your modular buildings.

\* Please note steps and landings may vary from region to region.