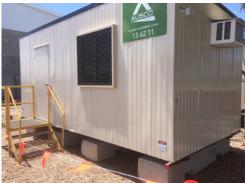

## Steps & Landings

In most applications, steps and landings will be required to allow for easy access in and out of your modular building.

Our steps and landings are available in standard and custom sizes to suit a wide range of site applications and requirements.

Simply get in contact with us and our team will be able to advise the most appropriate, safe and efficient solution to access your modular buildings.

\* Please note steps and landings may vary from region to region.