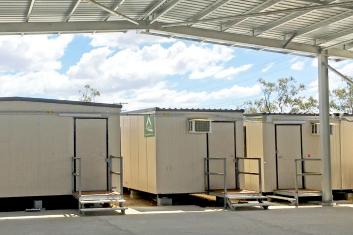

## Steps & Landings

In most applications, steps and landings will be required to allow for easy access in and out of your modular building.

Our steps and landings are available in standard and custom sizes to suit a wide range of site applications and requirements.

Simply get in contact with us and our team will be able to advise the most appropriate, safe and efficient solution to access your modular buildings.

\* Please note steps and landings may vary from region to region.