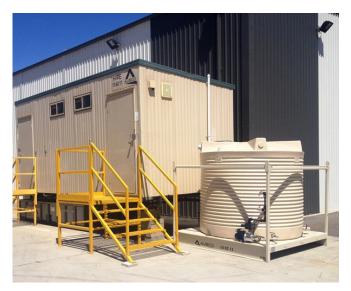

## Non-Potable Water tanks

- Fresh non-potable water storage for hire to operate your amenities
- > 2500L to 5000L tanks available
- > Delivered on a skid
- > Complete with pump
- > Combine with an Eco Upgrade for maximum benefit