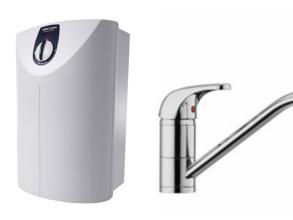

## **NEW!** Product for Hire

Under Sink Instant Hot Water

German engineered, this slim line hot water system sits snuggly under the counter top to provide instantaneous hot water. Designed for a single use sink, it saves energy and water and, with less pipe work, is quick and simple to install.

#### **Key Benefits**

- > Easily installed under sink to maximise bench space
- > Thermal management for safe maximum temperature
- > Smart insulated design to prevent energy loss
- Only compatible with open vent tapware to act as relief valve
- > Ideal for clean up\*
- > AS/NZS 3400.4 Certified/ Safe Work Compliant

#### **Specifications**

| > | Height               | 503mm       |
|---|----------------------|-------------|
| > | Width                | 295mm       |
| > | Depth                | 275mm       |
| > | Weight               | 15kg (full) |
| > | Rated output (240V)  | 2kW         |
| > | Rated current (240V) | 10Amp       |
| > | Temperature          | Up to 85°C  |
| > | Eco setting          | 60°C        |
| > | Tank capacity        | 10 Litres   |