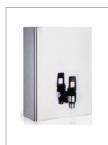

## **NEW!** Product for Hire

Under Sink Instant Hot Water

German engineered, this slim line hot water system sits snuggly under the counter top to provide instantaneous hot water. Designed for a single use sink, it saves energy and water and, with less pipe work, is quick and simple to install.

#### **Key Benefits**

- > Easily installed under sink to maximise bench space
- > Thermal management for safe maximum temperature
- > Smart insulated design to prevent energy loss
- Only compatible with open vent tapware to act as relief valve
- > Ideal for clean up\*
- > AS/NZS 3400.4 Certified/ Safe Work Compliant

#### **Specifications**

| > | Height               | 503mm       |
|---|----------------------|-------------|
| > | Width                | 295mm       |
| > | Depth                | 275mm       |
| > | Weight               | 15kg (full) |
| > | Rated output (240V)  | 2kW         |
| > | Rated current (240V) | 10Amp       |
| > | Temperature          | Up to 85°C  |
| > | Eco setting          | 60°C        |
| > | Tank capacity        | 10 Litres   |