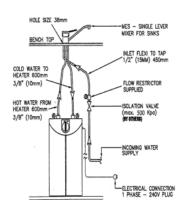

## **NEW!** Product for Hire

Under Sink Instant Hot Water

German engineered, this slim line hot water system sits snuggly under the counter top to provide instantaneous hot water. Designed for a single use sink, it saves energy and water and, with less pipe work, is quick and simple to install.

#### **Key Benefits**

- > Easily installed under sink to maximise bench space
- > Thermal management for safe maximum temperature
- > Smart insulated design to prevent energy loss
- Only compatible with open vent tapware to act as relief valve
- > Ideal for clean up\*
- > AS/NZS 3400.4 Certified/ Safe Work Compliant

#### **Specifications**

| > | Height               | 503mm       |
|---|----------------------|-------------|
| > | Width                | 295mm       |
| > | Depth                | 275mm       |
| > | Weight               | 15kg (full) |
| > | Rated output (240V)  | 2kW         |
| > | Rated current (240V) | 10Amp       |
| > | Temperature          | Up to 85°C  |
| > | Eco setting          | 60°C        |
| > | Tank capacity        | 10 Litres   |