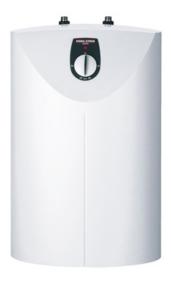

## **NEW!** Product for Hire

Under Sink Instant Hot Water

German engineered, this slim line hot water system sits snuggly under the counter top to provide instantaneous hot water. Designed for a single use sink, it saves energy and water and, with less pipe work, is quick and simple to install.

#### **Key Benefits**

- > Easily installed under sink to maximise bench space
- > Thermal management for safe maximum temperature
- > Smart insulated design to prevent energy loss
- Only compatible with open vent tapware to act as relief valve
- > Ideal for clean up\*
- > AS/NZS 3400.4 Certified/ Safe Work Compliant

#### **Specifications**

| > | Height               | 503mm       |
|---|----------------------|-------------|
| > | Width                | 295mm       |
| > | Depth                | 275mm       |
| > | Weight               | 15kg (full) |
| > | Rated output (240V)  | 2kW         |
| > | Rated current (240V) | 10Amp       |
| > | Temperature          | Up to 85°C  |
| > | Eco setting          | 60°C        |
| > | Tank capacity        | 10 Litres   |