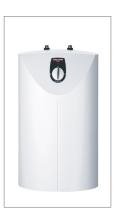

## **NEW!** Product for Hire

Under Sink Instant Hot Water

German engineered, this slim line hot water system sits snuggly under the counter top to provide instantaneous hot water. Designed for a single use sink, it saves energy and water and, with less pipe work, is quick and simple to install.

#### **Key Benefits**

- > Easily installed under sink to maximise bench space
- > Thermal management for safe maximum temperature
- > Smart insulated design to prevent energy loss
- Only compatible with open vent tapware to act as relief valve
- > Ideal for clean up\*
- > AS/NZS 3400.4 Certified/ Safe Work Compliant

#### **Specifications**

| > | Height               | 503mm       |
|---|----------------------|-------------|
| > | Width                | 295mm       |
| > | Depth                | 275mm       |
| > | Weight               | 15kg (full) |
| > | Rated output (240V)  | 2kW         |
| > | Rated current (240V) | 10Amp       |
| > | Temperature          | Up to 85°C  |
| > | Eco setting          | 60°C        |
| > | Tank capacity        | 10 Litres   |