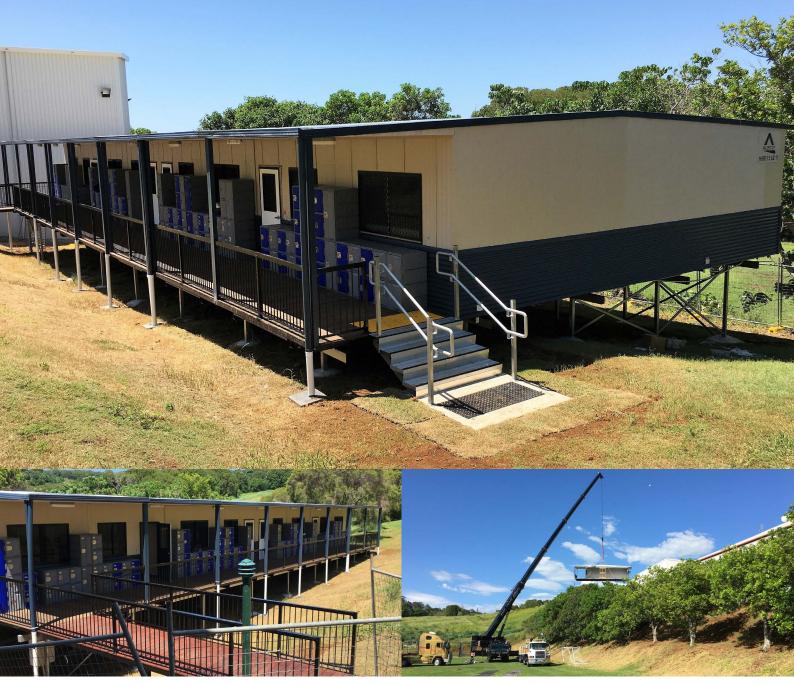

## Lindisfarne Anglican Grammar School

CLIENT Lindisfarne Anglican Grammar School

LOCATION
Tweed Heads, NSW

TIMEFRAME 2+ year hire

8 modules

Challenging site access and a sloping landscape were no match for Ausco Modular's capabilities when tasked with providing temporary facilities for Lindisfarne Anglican Grammar School on the NSW north coast. The installation of two 12m x 6.9m Learning Centres with verandas and prior site works were completed without disruption to the school's normal operations and will remain on site for a convenient long-term hire period.