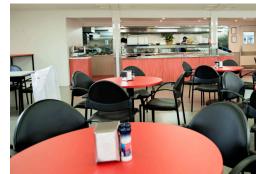

Designed to provide comfortable, serviced accommodation to workers within the region, this purpose-built facility will bring the ultimate in village living to Northern Territory worker accommodation.

In addition to high-quality guest services, Ausco Modular's Stayover villages feature modern kitchens and large dining facilities. Lavish landscaping with native plants and winding pathways create a relaxing living environment for guests.