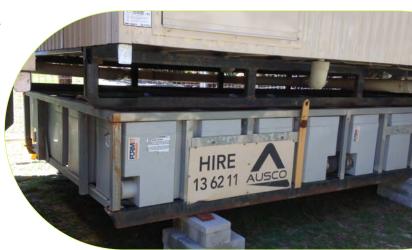

# **Waste Storage**

Conveniently tucked under the buildings, our waste tanks contain your footprint without taking additional space onsite.

#### **Top Benefits**

- » Available in 4000 or 6000 litres.
- » Delivered and installed with the building, it is a simple way to manage your liquid waste.