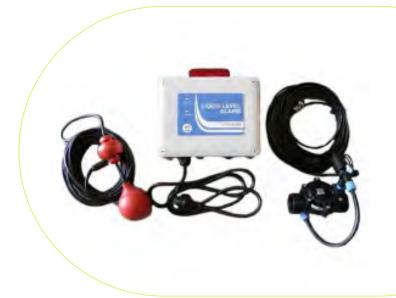

## **High Level Alarm**

The high level alarm system is designed to provide warning indication when waste storage (effluent, grey water etc) tank is either empty or full.

## Top Benefits

- > Safe
- > Reliable
- > Audio/Visual Alerts
- > UV Protection
- > Water supply cut off switch