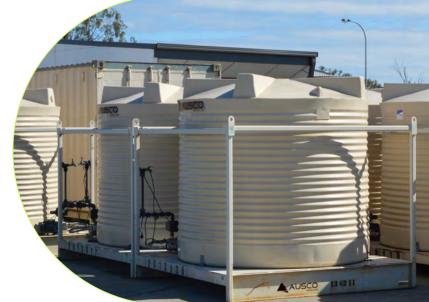

## Non-Potable Water Tank

- Non-potable water storage for hire to operate your amenities
- > 2500L to 5000L tanks available
- > Delivered on a skid
- > Complete with pump
- Combine with an Eco Upgrade for maximum benefit

Ausco's water tanks are flexible and available in multiple sizes to suit your potable and non potable storage needs. Perfect for projects where sustainability is an important initiative.

13 62 11 www.ausco.com.au