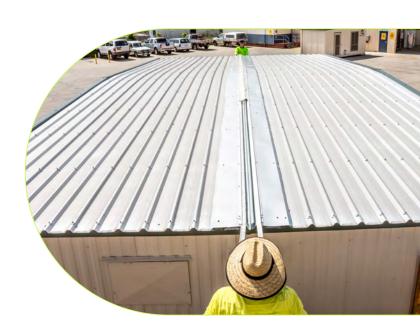

# Safe, seamless system for weatherproofing modular buildings

SealSafe™ uses a patented 'track and sail' system to weatherproof joined modular buildings without the need for working at height.

The 'sail' is simply threaded through the track system and 'pulled' through the tracks, creating a water tight, weather resistant membrane that exhibits the same characteristics of traditional roofing.