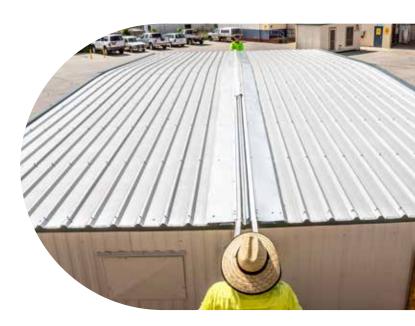

## Safe, seamless system for weatherproofing modular buildings

SealSafe™ uses a patented 'track and sail' system to weatherproof joined modular buildings without the need for working at height.

The 'sail' is simply threaded through the track system and 'pulled' through the tracks, creating a water tight, weather resistant membrane that exhibits the same characteristics of traditional roofing.