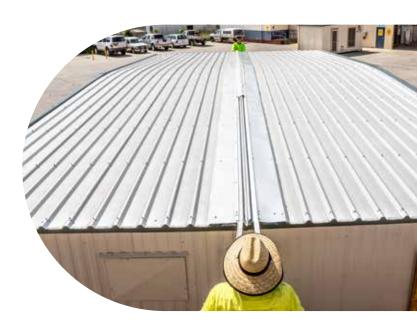

# Safe, seamless system for weatherproofing modular buildings

SealSafe<sup>™</sup> uses a patented 'track and sail' system to weatherproof joined modular buildings without the need for working at height.

The 'sail' is simply threaded through the track system and 'pulled' through the tracks, creating a water tight, weather resistant membrane that exhibits the same characteristics of traditional roofing.