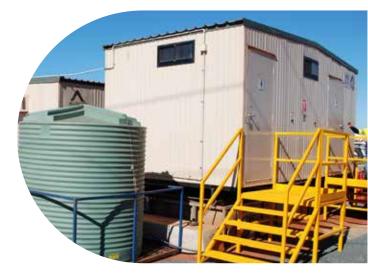

## **Steps & Landings**

In most applications, steps and landings will be required to allow for easy access in and out of your modular building.

Our steps and landings are available in standard and custom sizes to suit a wide range of site applications and requirements.

Simply get in contact with us and our team will be able to advise the most appropriate, safe and efficient solution to access your modular buildings.