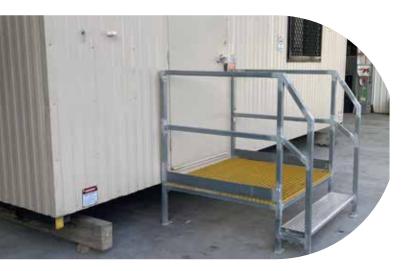

## Single FRP Step

## **Top Benefits**

- $\odot$  Easily installed.
- Solution Soluti Solution Solution Solution Solution Solution Solution S
- $\odot$  Maintenance free.
- ⊗ NO more crates as a step.
- NO more mud in the site buildings.