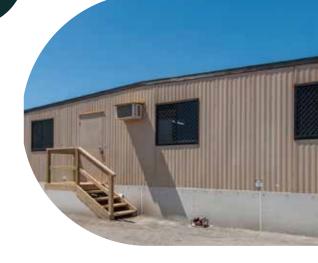

## **Steps & Landings**

In most applications, steps and landings will be required to allow for easy access in and out of your modular building.

Our steps and landings are available in standard and custom sizes to suit a wide range of site applications and requirements.

Simply get in contact with us and our team will be able to advise the most appropriate, safe and efficient solution to access your modular buildings.