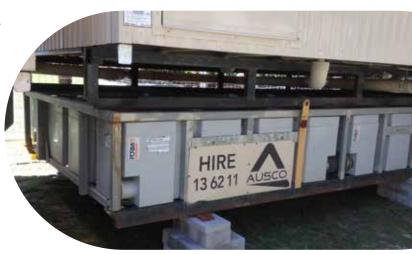

# **Waste Storage**

Conveniently tucked under the buildings, our waste tanks contain your footprint without taking additional space onsite.

### **Top Benefits**

- Available in 4000 or 6000 litres.
- Delivered and installed with the building, it is a simple way to manage your liquid waste.