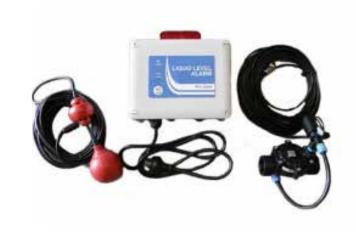

## **High Level Alarm**

The high level alarm system is designed to provide warning indication when waste storage (effluent, grey water etc) tank is either empty or full.

### Top Benefits

- Safe
- Reliable
- Audio/Visual Alerts
- **UV** Protection
- Water supply cut off switch