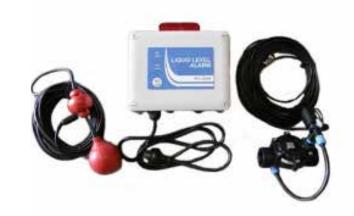

## **High Level Alarm**

The high level alarm system is designed to provide warning indication when waste storage (effluent, grey water etc) tank is either empty or full.

### **Top Benefits**

- Safe
- Reliable
- Audio/Visual Alerts
- **UV** Protection
- Water supply cut off switch