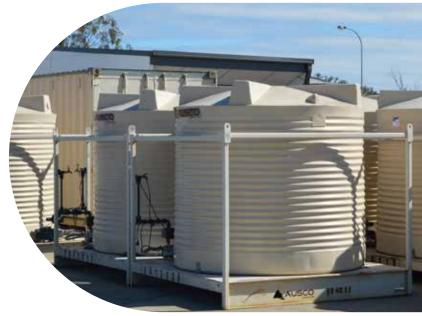

## **Non-Potable Water Tank**

- Non-potable water storage for hire to operate your amenities
- 2500L to 5000L tanks available
- Delivered on a skid
- Complete with pump
- Combine with an Eco Upgrade for maximum benefit

Ausco's water tanks are flexible and available in multiple sizes to suit your potable and non potable storage needs. Perfect for projects where sustainability is an important initiative.