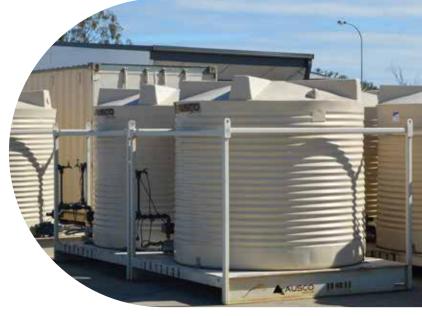

## Non-Potable Water Tank

- Non-potable water storage for hire to operate your amenities
- 2500L to 5000L tanks available
- Delivered on a skid
- Complete with pump
- Combine with an Eco Upgrade for maximum benefit

Ausco's water tanks are flexible and available in multiple sizes to suit your potable and non potable storage needs. Perfect for projects where sustainability is an important initiative.