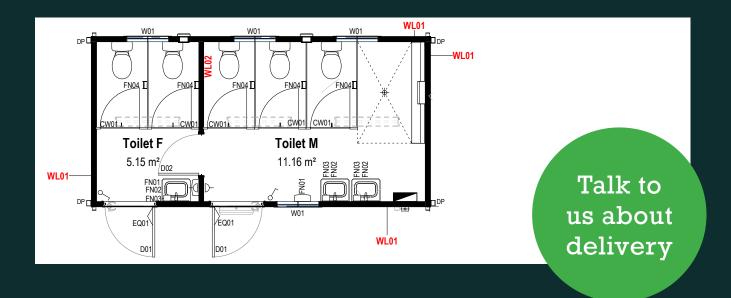

# 6x3m Male and Female **Toilet**

## Standard inclusions

- 2 external plain metal doors 2043 x 886
- 4 windows 350 x 755 with flyscreens and obscured glazing
- 3 diffused LED batten lights, 38W
- 2 single socket GPO, 10 Amps
- 1 load centre & power entry box
- 4 full height (1550 x 900) sanitary partitions
- 5 vitreous china toilet suites
- 5 chrome toilet roll holders
- 1 urinal, 2400mm long
- 3 stainless steel basins w/ flick mixer (H&C) and 250mm acrylic

# Splashback

- 5 mirrors 450 x 600
- 2 extraction fans

follow us f 💿 in 📭