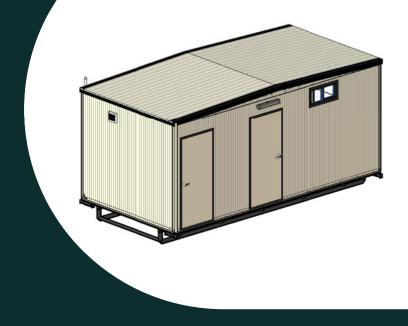

# 6x3m Male and Female **Toilet**

## Standard inclusions

- 2 external plain metal doors 2043 x 886
- 4 windows 350 x 755 with flyscreens and obscured glazing
- 3 diffused LED batten lights, 38W
- 2 single socket GPO, 10 Amps
- 1 load centre & power entry box
- 4 full height (1550 x 900) sanitary partitions
- 5 vitreous china toilet suites
- 5 chrome toilet roll holders
- 1 urinal, 2400mm long
- 3 stainless steel basins w/ flick mixer (H&C) and 250mm acrylic

#### **Exterior:**

- Trimdeck® roof cladding (Surfmist)
- CCS Mesa cladding to exterior walls (Merino)
- R2.0 glasswool batts (walls), R4.0 glasswool batts (ceiling)

#### Interior:

- Pre-finished polyester plywood linings to ceilings (Mirage Pearl)
- Pre-finished polyester plywood linings to walls (White Smoke)
- Non slip vinyl floor coverings (Sand Grey)
- 100mm non slip vinyl skirtings
- D Mould cornice throughout