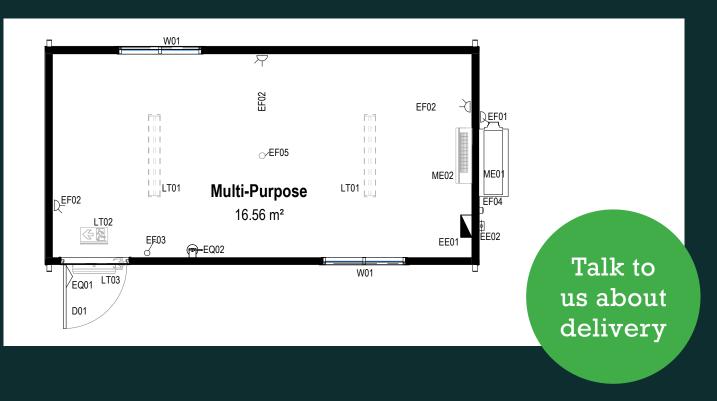

# 6 x 3m Multipurpose Building

## Standard inclusions

- 1 external plain metal door 2043 x 886
- 1 window 1075 x 1155 with flyscreens
- 1 split system air conditioner
- 3 diffused LED batten lights, 38W
- 3 double socket GPOs, 10 Amps
- 1 load centre & power entry box