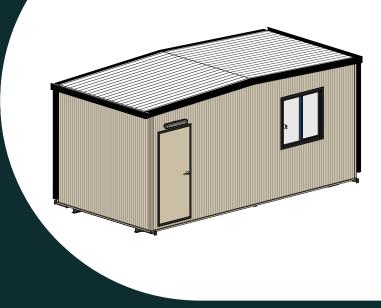

# 6 x 3m Multipurpose Building

## Standard inclusions

- 1 external plain metal door 2043 x 886
- 1 window 1075 x 1155 with flyscreens
- 1 split system air conditioner
- 3 diffused LED batten lights, 38W
- 3 double socket GPOs, 10 Amps
- 1 load centre & power entry box

#### Exterior:

- Trimdeck® roof cladding (Surfmist)
- CCS Mesa cladding to exterior walls (Merino)
- R2.0 glasswool batts (walls), R4.0 glasswool batts (ceiling)

#### Interior:

- Pre-finished polyester plywood linings to ceilings (Mirage Pearl)
- Pre-finished polyester plywood linings to walls (White Smoke)
- Seamless vinyl floor coverings
- D Mould skirting & cornice throughout