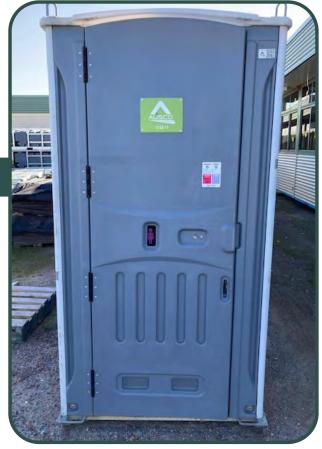

## **Portaloo**

We offer two portable toilet options to ensure your team have functional amenities which perfectly integrate into your site.

## Chemi-loo

Our fully self-contained standalone (chemical toilet) option is great for sites where sewerage connections are not available, offered with servicing and pump out solutions for the hire period to ensure your facilities are maintained to the highest standard.