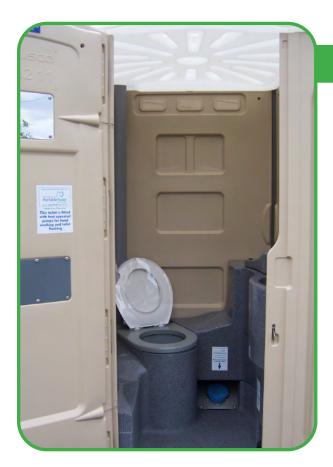

## Chemi-loo

Our fully self-contained standalone (chemical toilet) option is great for sites where sewerage connections are not available, offered with servicing and pump out solutions for the hire period to ensure your facilities are maintained to the highest standard.

## **Specifications**

Dimensions: 1120 W x 1180 D x 2350 H

Waste Tank Capacity: 400L Fresh Water Tank Capacity: 105L

Our sewer connected option (High rise toilet) is an innovative option and the ultimate solution designed to provide unparalleled convenience, especially for those who have direct sewer connections or septic systems.