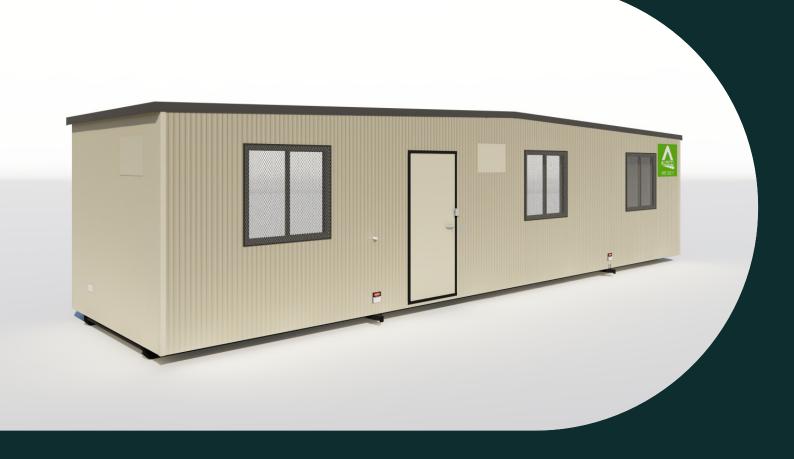

# 12 x 3m Multipurpose Building

## Standard inclusions

- 1 external plain metal door 2043 x 886
- 4 windows 1075 x 1155 with flyscreens
- 2 reverse cycle air conditioners
- 4 diffused LED batten lights, 38W
- 3 single socket GPO for ACs, 10 Amps
- 3 double socket GPOs, 10 Amps
- 1 load centre & power entry box

#### Exterior:

- Trimdeck® roof cladding (Surfmist)
- CCS Mesa cladding to exterior walls (Merino)
- R2.0 glasswool batts (walls), R4.0 glasswool batts (ceiling)

#### Interior:

- Pre-finished polyester plywood linings to ceilings (Mirage Pearl)
- Pre-finished polyester plywood linings to walls (White Smoke)
- Seamless vinyl floor coverings
- D Mould skirting & cornice throughout