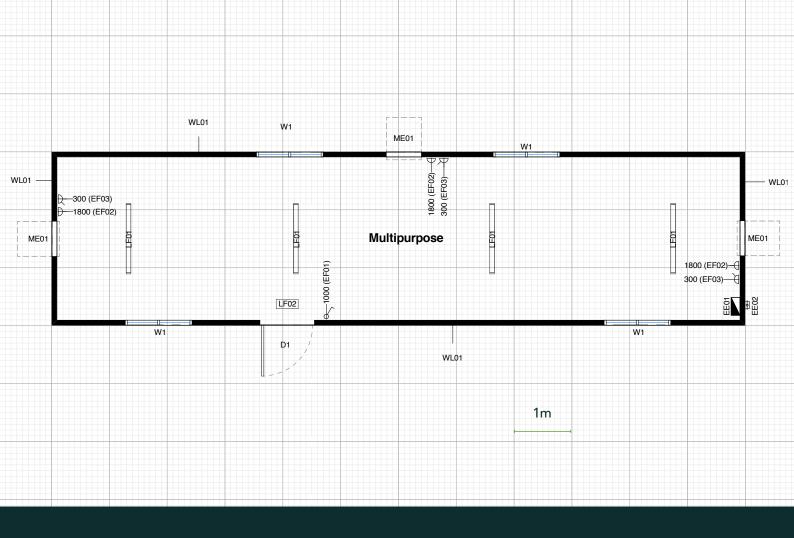

# 12 x 3m Multipurpose Building

## Standard inclusions

- 1 external plain metal door 2043 x 886
- 4 windows 1075 x 1155 with flyscreens
- 2 reverse cycle air conditioners
- 4 diffused LED batten lights, 38W
- 3 single socket GPO for ACs, 10 Amps
- 3 double socket GPOs, 10 Amps
- 1 load centre & power entry box