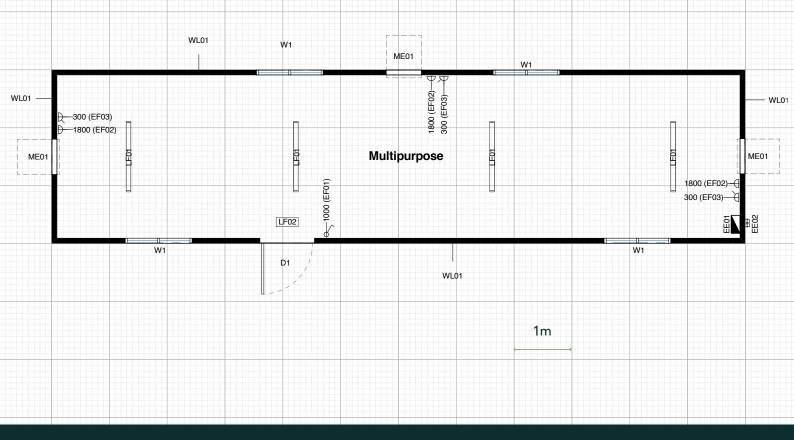

# ECO 12 x 3m Multipurpose Building

## **Standard inclusions**

- 1 external plain metal door 2043 x 886
- 4 windows 1075 x 1155 with flyscreens
- 2 reverse cycle air conditioners
- 4 diffused LED batten lights, 38W
- 3 single socket GPO for ACs, 10 Amps
- 3 double socket GPOs, 10 Amps
- 1 load centre & power entry box

## **Standard finishes**

#### Exterior:

- Trimdeck® roof cladding (Surfmist)
- CCS Mesa cladding to exterior walls (Merino)
- R2.0 glasswool batts (walls), R4.0 glasswool batts (ceiling)

#### Interior:

- Pre-finished polyester plywood linings to ceilings (Mirage Pearl)
- Pre-finished polyester plywood linings to walls (White Smoke)
- Seamless vinyl floor coverings
- D Mould skirting & cornice throughout
- Lighting sensor
- Door closers
- Weather seals
- Window blinds or tint