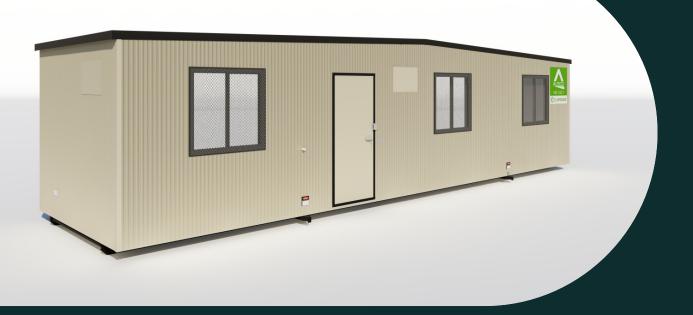

# ECO 12 x 3m Multipurpose Building

## **Standard inclusions**

- 1 external plain metal door 2043 x 886
- 4 windows 1075 x 1155 with flyscreens
- 2 reverse cycle air conditioners
- 4 diffused LED batten lights, 38W
- 3 single socket GPO for ACs, 10 Amps
- 3 double socket GPOs, 10 Amps
- 1 load centre & power entry box

## Eco upgrade inclusions

- Improved wall insulation
- Improved ceiling insulation
- Low VOC paints
- Low VOC adhesives & sealants
- LED lighting