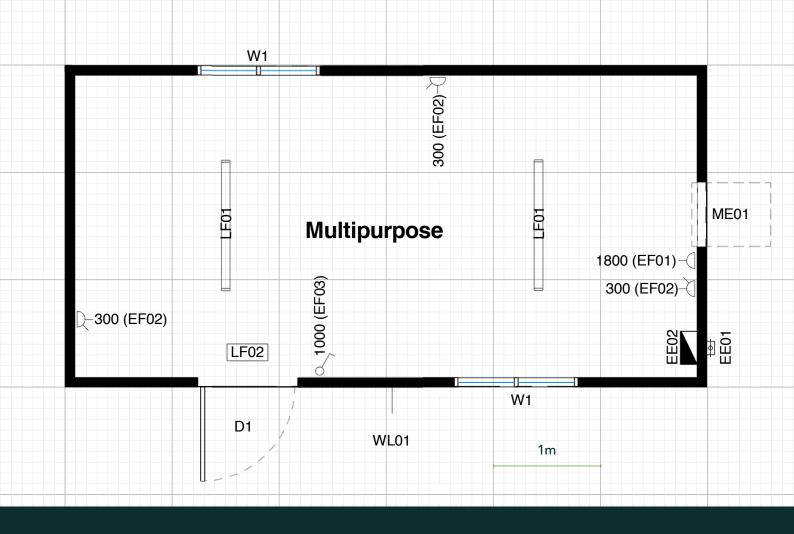

# ECO 6 x 3m Multipurpose Building

## Standard inclusions

- 1 external plain metal door 2043 x 886
- 1 window 1075 x 1155 with flyscreens
- 1 reverse cycle air conditioner
- 1 diffused LED batten lights, 38W
- 1 single socket GPO for ACs, 10 Amps
- 2 double socket GPOs, 10 Amps
- 1 load centre & power entry box

#### **Exterior:**

- Trimdeck® roof cladding (Surfmist)
- CCS Mesa cladding to exterior walls (Merino)
- R2.0 glasswool batts (walls), R4.0 glasswool batts (ceiling)

#### Interior:

- Pre-finished polyester plywood linings to ceilings (Mirage Pearl)
- Pre-finished polyester plywood linings to walls (White Smoke)
- Seamless vinyl floor coverings
- D Mould skirting & cornice throughout