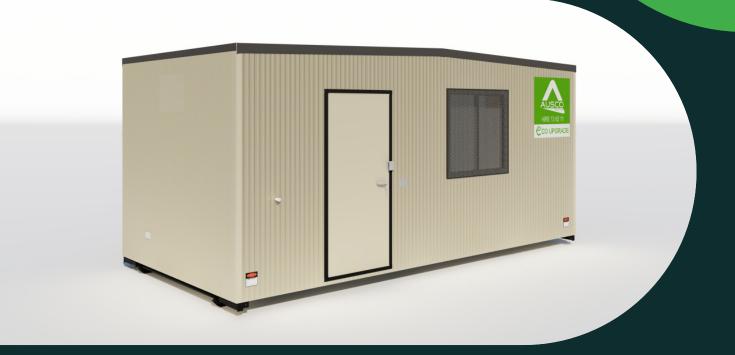

# ECO 6 x 3m Multipurpose Building

## Standard inclusions

- 1 external plain metal door 2043 x 886
- 1 window 1075 x 1155 with flyscreens
- 1 reverse cycle air conditioner
- 1 diffused LED batten lights, 38W
- 1 single socket GPO for ACs, 10 Amps
- 2 double socket GPOs, 10 Amps
- 1 load centre & power entry box

#### **Exterior:**

- Trimdeck® roof cladding (Surfmist)
- CCS Mesa cladding to exterior walls (Merino)
- R2.0 glasswool batts (walls), R4.0 glasswool batts (ceiling)

#### Interior:

- Pre-finished polyester plywood linings to ceilings (Mirage Pearl)
- Pre-finished polyester plywood linings to walls (White Smoke)
- Seamless vinyl floor coverings
- D Mould skirting & cornice throughout