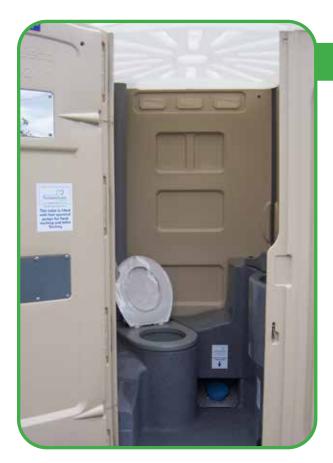

## **Portaloo**

We offer two portable toilet options to ensure your team have functional amenities which perfectly integrate into your site.

## Chemi-loo

Our fully self-contained standalone (chemical toilet) option is great for sites where sewerage connections are not available, offered with servicing and pump out solutions for the hire period to ensure your facilities are maintained to the highest standard.

## **Specifications**

Dimensions: 1120 W x 1180 D x 2350 H

Waste Tank Capacity: 400L Fresh Water Tank Capacity: 105L

Our sewer connected option (High rise toilet) is an innovative option and the ultimate solution designed to provide unparalleled convenience, especially for those who have direct sewer connections or septic systems.