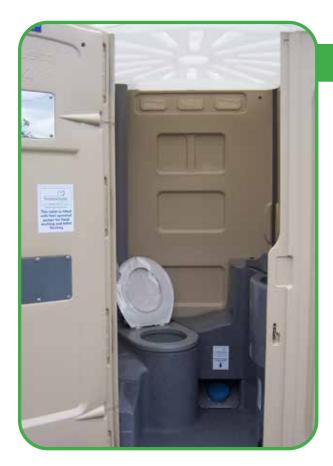

## **Chemical Toilet**

Our fully self-contained standalone (chemical toilet) option is great for sites where sewerage connections are not available, offered with servicing and pump out solutions for the hire period to ensure your facilities are maintained to the highest standard.

## **Specifications**

Dimensions: 1120 W x 1180 D x 2350 H

Waste Tank Capacity: 400L Fresh Water Tank Capacity: 105L

Our sewer connected option (High rise toilet) is an innovative option and the ultimate solution designed to provide unparalleled convenience, especially for those who have direct sewer connections or septic systems.