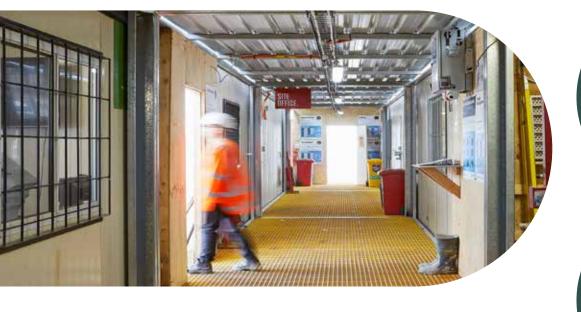

## Covered Modular Walkways

Coverflex modular covered walkways are the perfect solution to providing instant protection outside and in between your buildings on site. Ideal for construction sites and a great alternative to custombuilt decking and landings.

Watch the virtual walkthrough

Coverflex modules can be delivered to site the same time as your buildings.

#### Safety

Non-slip covering increases grip, reducing the risk of injury.

### Flexibility

Modules can be arranged in a number of ways giving flexibility for your site requirements.