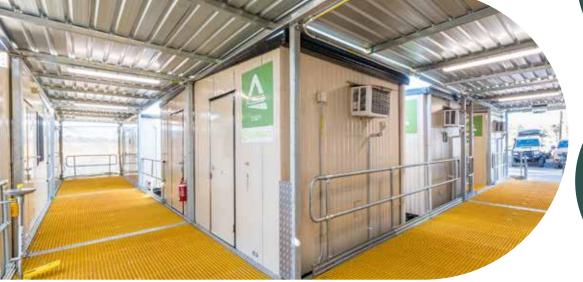

## Covered Modular Walkways

Coverflex modular covered walkways are the perfect solution to providing instant protection outside and in between your buildings on site. Ideal for construction sites and a great alternative to custombuilt decking and landings.

### Flexibility

Modules can be arranged in a number of ways giving flexibility for your site requirements.

#### Relocatable

Coverflex modules can move with your buildings, wherever you need.