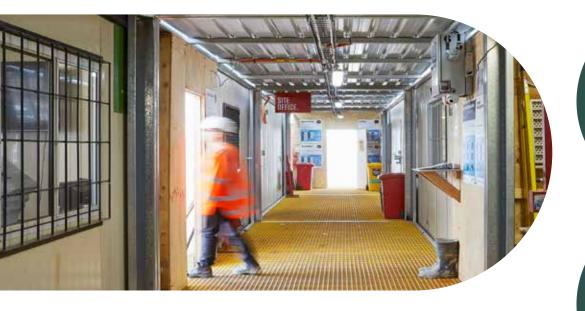

## Covered Modular Walkways

Coverflex modular covered walkways are the perfect solution to providing instant protection outside and in between your buildings on site. Ideal for construction sites and a great alternative to custombuilt decking and landings.

Watch the virtual walkthrough

Coverflex modules can be delivered to site the same time as your buildings.

### Safety

Non-slip covering increases grip, reducing the risk of injury.