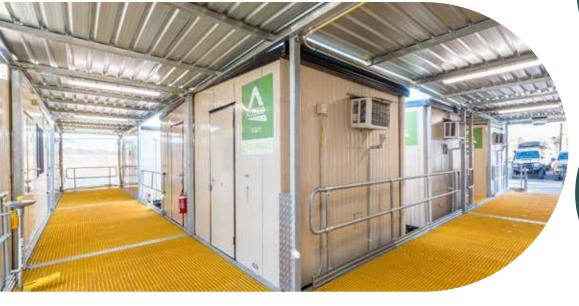

## Covered Modular Walkways

Coverflex modular covered walkways are the perfect solution to providing instant protection outside and in between your buildings on site. Ideal for construction sites and a great alternative to custombuilt decking and landings.

### Flexibility

Modules can be arranged in a number of ways giving flexibility for your site requirements.

#### Relocatable

Coverflex modules can move with your buildings, wherever you need.