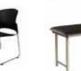

## First Aid Furniture Kit Standard Inclusions

- > Counter Sink (Hot Water) 1
- > Desk 1
- > Clerical Chair 1
- > Visitor Chair 1
- > Examination Table 1
- > Reverse Cycle AC 1 per building
- > Bar Fridge 1 per building
- > Window Blinds

Visitor

Chair

Counter Sink (Hot Water)

Bar Desk Fridge

Clerical Chair

Examination Table

Reverse Cycle AC

e l C V