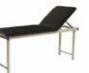

## First Aid Furniture Kit Standard Inclusions

- > Counter Sink (Hot Water) 1
- > Desk 1
- > Clerical Chair 1
- > Visitor Chair 1
- > Examination Table 1
- > Reverse Cycle AC 1 per building
- > Bar Fridge 1 per building
- > Window Blinds

Visitor

Chair

Counter Sink (Hot Water)

Bar Desk Fridge

Clerical Chair

Examination Table

Reverse Cycle AC

e l C V