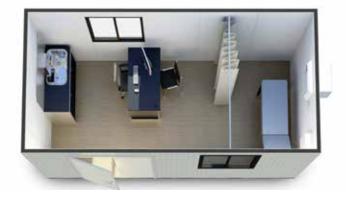

## Standard First Aid Building Size

> 6.0m x 3.0m - Capacity 1 plus patient

## First Aid Furniture Kit Standard Inclusions

- > Counter Sink (Hot Water) 1
- > Desk 1
- > Clerical Chair 1
- > Visitor Chair 1
- > Examination Table 1
- > Reverse Cycle AC 1 per building
- > Bar Fridge 1 per building
- > Window Blinds

Visitor

Chair

Counter Sink (Hot Water)

Bar Desk Fridge

Clerical Chair

Examination Table

Reverse Cycle AC

e l C V