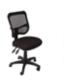

## First Aid Furniture Kit Standard Inclusions

- > Counter Sink (Hot Water) 1
- > Desk 1
- > Clerical Chair 1
- > Visitor Chair 1
- > Examination Table 1
- > Reverse Cycle AC 1 per building
- > Bar Fridge 1 per building
- > Window Blinds

Visitor

Chair

Counter Sink (Hot Water)

Bar Desk Fridge

Clerical Chair

Examination Table

Reverse Cycle AC

e l C V