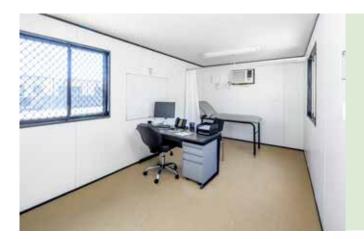

Our standard First Aid rooms have the standard equipment you will need for a functioning treatment space. You can add additional equipment and furniture to acommodate your specific requirements.

\*Local requirements may apply. Check with your local representative for more details.

## Standard First Aid Building Size

> 6.0m x 3.0m - Capacity 1 plus patient

## First Aid Furniture Kit Standard Inclusions

- > Counter Sink (Hot Water) 1
- > Desk 1
- > Clerical Chair 1
- > Visitor Chair 1
- > Examination Table 1
- > Reverse Cycle AC 1 per building
- > Bar Fridge 1 per building
- > Window Blinds