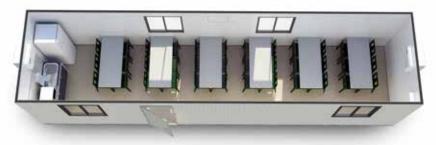

#### Standard Lunchroom Sizes

- 3.6m x 3.0m Staffing Capacity 6
- 4.8m x 3.0m Staffing Capacity 12
- 6.0m x 3.0m Staffing Capacity 15
- 12.0m x 3.0m Staffing Capacity 30
- 12.0m x 6.0m Staffing Capacity 60
- 12.0m x 9.0m Staffing Capacity 90

#### **Lunchroom Inclusions**

- > Counter Sink (Cold Water) 1 per building
- > Hot Water Boiler 1 per building
- > Fridge 1 per building
- > Microwave 1 per building
- Dining Table Quantity per requirement >
- Stackable Chair Quantity per requirement
- Reverse Cycle AC Quantity per building size