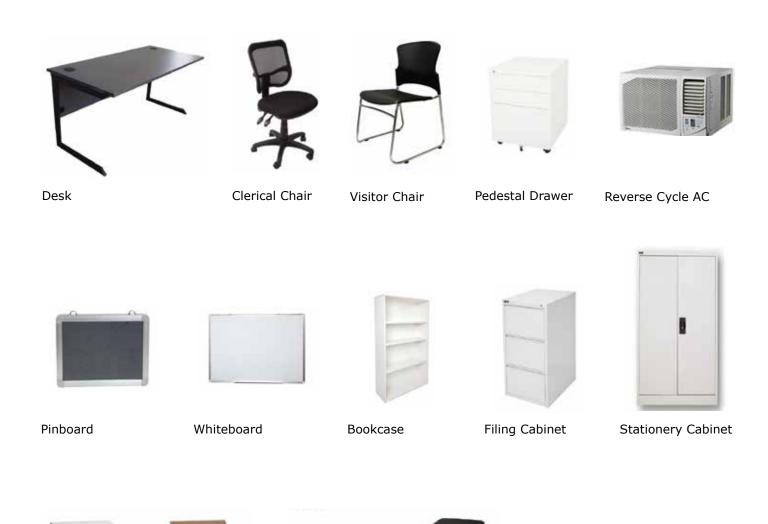

## Furniture Range for Hire Item List

If you would like to add extra items to your furnished building kits or would prefer to create a customised solution, just select the required items from our furniture list of items for hire.