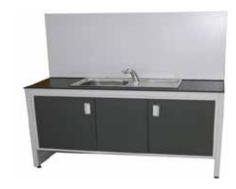

#### **Lunchroom Inclusions**

- > Counter Sink (Cold Water) 1 per building
- > Hot Water Boiler 1 per building
- > Fridge 1 per building
- > Microwave 1 per building
- Dining Table Quantity per requirement >
- Stackable Chair Quantity per requirement
- Reverse Cycle AC Quantity per building size

Food Warmer

Microwave

Hot Water Boiler

Counter Sink

st Please note furniture items may vary in appearance from region to region depending on stock availability.