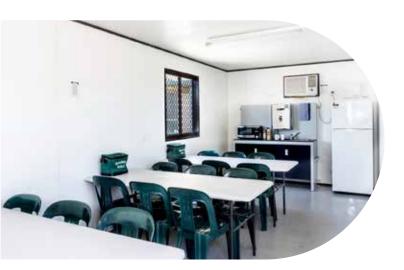

## **Furnished** Lunchrooms

Ausco's furnished lunch room solutions allow you to provide a comfortable, functional break space for your site. With one supplier you can have your lunchroom up and running to cater for your workforce quickly and easily.

Simply select one of our kits, inclusive of furniture, kitchen equipment and hot/cold water, to suit your team & Ausco Modular will do the rest. We will be onsite & on time so you are ready to work.

#### Standard Lunchroom Sizes

- 3.6m x 3.0m Staffing Capacity 6
- 4.8m x 3.0m Staffing Capacity 12
- 6.0m x 3.0m Staffing Capacity 15
- 12.0m x 3.0m Staffing Capacity 30
- 12.0m x 6.0m Staffing Capacity 60
- 12.0m x 9.0m Staffing Capacity 90

#### **Lunchroom Inclusions**

- > Counter Sink (Cold Water) 1 per building
- > Hot Water Boiler 1 per building
- > Fridge 1 per building
- > Microwave 1 per building
- Dining Table Quantity per requirement >
- Stackable Chair Quantity per requirement
- Reverse Cycle AC Quantity per building size