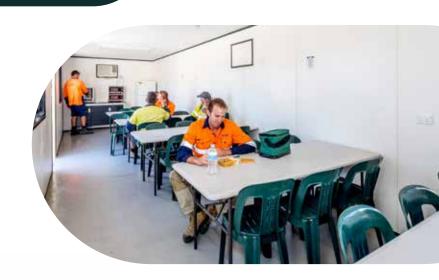

## **Furnished** Lunchrooms

Ausco's furnished lunch room solutions allow you to provide a comfortable, functional break space for your site. With one supplier you can have your lunchroom up and running to cater for your workforce quickly and easily.

Simply select one of our kits, inclusive of furniture, kitchen equipment and hot/cold water, to suit your team & Ausco Modular will do the rest. We will be onsite & on time so you are ready to work.