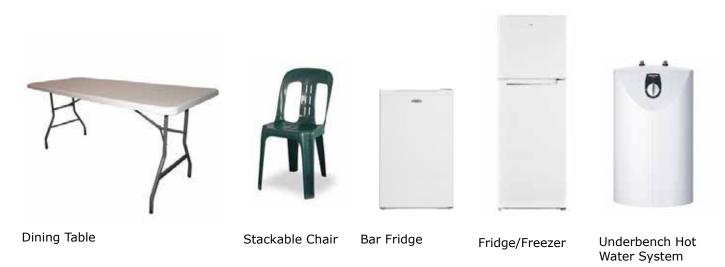

#### **Lunchroom Inclusions**

- > Counter Sink (Cold Water) 1 per building
- > Hot Water Boiler 1 per building
- > Fridge 1 per building
- > Microwave 1 per building
- Dining Table Quantity per requirement >
- Stackable Chair Quantity per requirement
- Reverse Cycle AC Quantity per building size

#### **Optional**

Under Bench Hot Water system - 1 per building

Counter Sink (Cold Water)

Fridge/ Freezer

Microwave

Hot Water Boiler

Stackable Chair

Reverse Cycle AC

Underbench Hot Water System