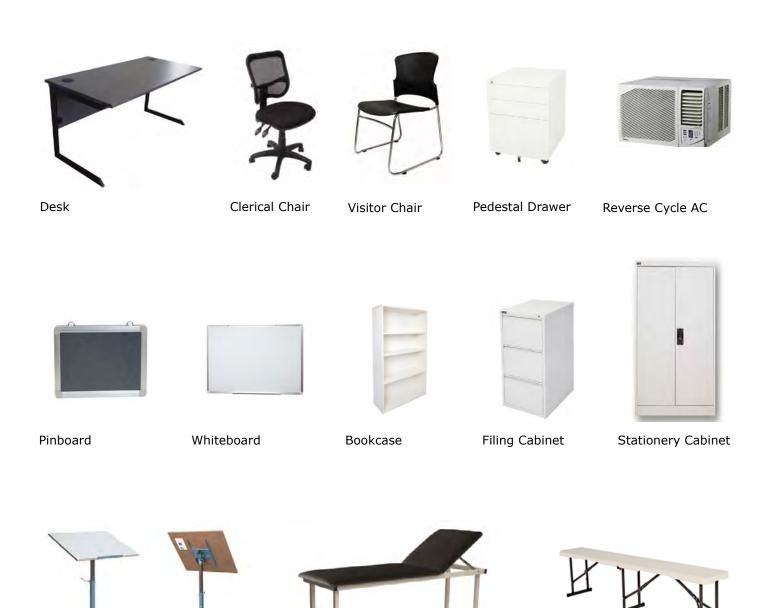

#### Office Kit Inclusions

- > Desk 1 per person
- > Pedestal Drawer 1 per person
- > Clerical Chair 1 per person
- > Visitor Chair 1 per person
- > Reverse Cycle AC quantity per building size

Visitor Chair

Pedestal Drawer

Reverse Cycle AC