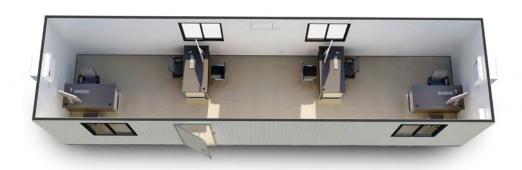

#### Standard Office Sizes

- > 3.6m x 3.0m 1 person
- > 4.8m x 3.0m 2 people
- > 6.0m x 3.0m 3 people
- > 12.0m x 3.0m 4-5 people
- > 12.0m x 6.0m 15 people

#### Office Kit Inclusions

- > Desk 1 per person
- > Pedestal Drawer 1 per person
- > Clerical Chair 1 per person
- > Visitor Chair 1 per person
- > Reverse Cycle AC quantity per building size

Visitor Chair