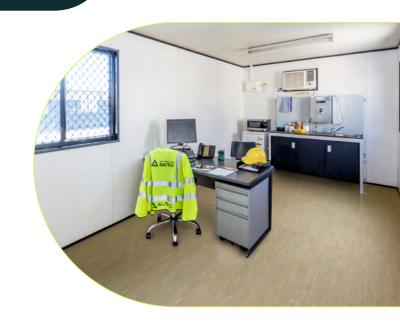

# Furnished Office Buildings

Our Office Kits will get your temporary workspaces up and running with minimal fuss. With standard building sizes, furniture kits, included airconditioning, just let us know how many people to accommodate and we can do the rest with plenty of add-ons to make

#### Office Kit Inclusions

- > Desk 1 per person
- > Pedestal Drawer 1 per person
- > Clerical Chair 1 per person
- > Visitor Chair 1 per person
- > Reverse Cycle AC quantity per building size

Visitor Chair

Pedestal Drawer

Reverse Cycle AC