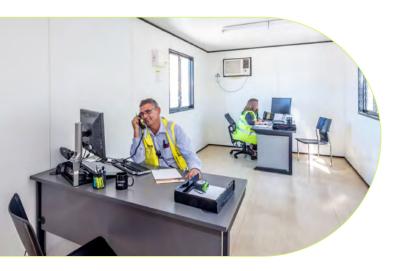

# Furnished Office Buildings

Our Office Kits will get your temporary workspaces up and running with minimal fuss. With standard building sizes, furniture kits, included airconditioning, just let us know how many people to accommodate and we can do the rest with plenty of add-ons to make

#### Standard Office Sizes

- > 3.6m x 3.0m 1 person
- > 4.8m x 3.0m 2 people
- > 6.0m x 3.0m 3 people
- > 12.0m x 3.0m 4-5 people
- > 12.0m x 6.0m 15 people

#### Office Kit Inclusions

- > Desk 1 per person
- > Pedestal Drawer 1 per person
- > Clerical Chair 1 per person
- > Visitor Chair 1 per person
- > Reverse Cycle AC quantity per building size

Visitor Chair