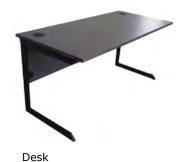

#### Office Kit Inclusions

- > Desk 1 per person
- > Pedestal Drawer 1 per person
- > Clerical Chair 1 per person
- > Visitor Chair 1 per person
- > Reverse Cycle AC quantity per building size

Visitor Chair