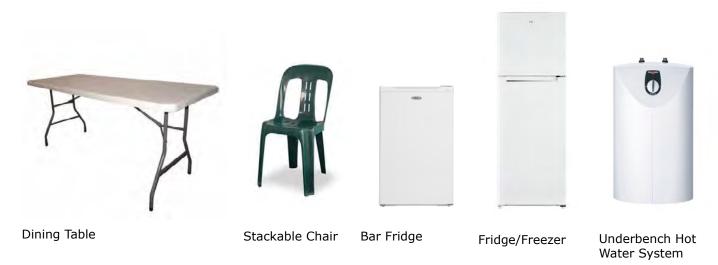

### Furniture Range for Hire Item List

Plan Bench

If you would like to add extra items to your furnished building kits or would prefer to create a customised solution, just select the required items from our furniture list of items for hire.