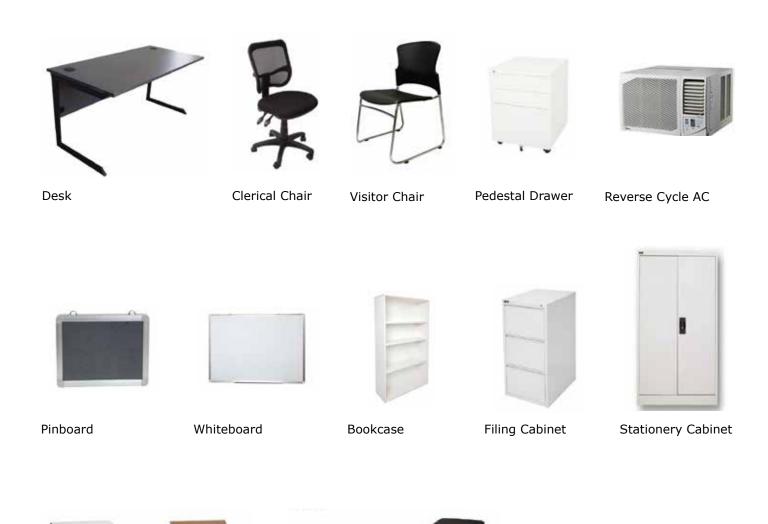

#### Office Kit Inclusions

- > Desk 1 per person
- > Pedestal Drawer 1 per person
- > Clerical Chair 1 per person
- > Visitor Chair 1 per person
- > Reverse Cycle AC quantity per building size

Desk

Clerical Chair

Visitor Chair

Pedestal Drawer

Reverse Cycle AC

### Furniture Range for Hire Item List

If you would like to add extra items to your furnished building kits or would prefer to create a customised solution, just select the required items from our furniture list of items for hire.