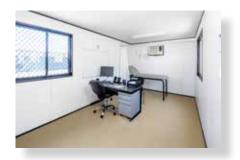

# Furnished Office Buildings

Our Office Kits will get your temporary workspaces up and running with minimal fuss. With standard building sizes, furniture kits, included airconditioning, just let us know how many people to accommodate and we can do the rest with plenty of add-ons to make the space truly yours.

#### Office Kit Inclusions

- > Desk 1 per person
- > Pedestal Drawer 1 per person
- > Clerical Chair 1 per person
- > Visitor Chair 1 per person
- > Reverse Cycle AC quantity per building size

Desk

Clerical Chair

Visitor Chair

Pedestal Drawer

Reverse Cycle AC