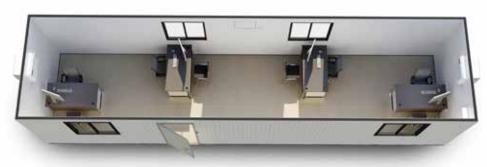

#### Standard Office Sizes

- > 3.6m x 3.0m 1 person
- > 4.8m x 3.0m 2 people
- > 6.0m x 3.0m 3 people
- > 12.0m x 3.0m 4-5 people
- > 12.0m x 6.0m 15 people

#### Office Kit Inclusions

- > Desk 1 per person
- > Pedestal Drawer 1 per person
- > Clerical Chair 1 per person
- > Visitor Chair 1 per person
- > Reverse Cycle AC quantity per building size

Desk

Clerical Chair