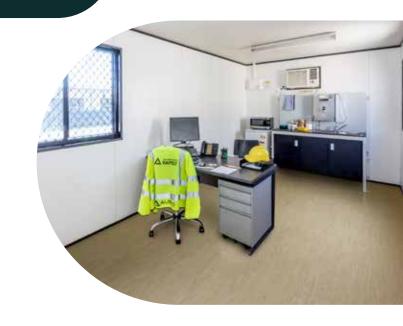

# Furnished Office Buildings

Our Office Kits will get your temporary workspaces up and running with minimal fuss. With standard building sizes, furniture kits, included airconditioning, just let us know how many people to accommodate and we can do the rest with plenty of add-ons to make the space truly yours.

#### Office Kit Inclusions

- > Desk 1 per person
- > Pedestal Drawer 1 per person
- > Clerical Chair 1 per person
- > Visitor Chair 1 per person
- > Reverse Cycle AC quantity per building size

Desk

Clerical Chair