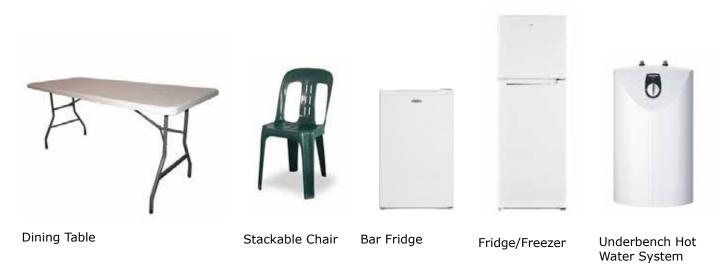

### Furniture Range for Hire Item List

If you would like to add extra items to your furnished building kits or would prefer to create a customised solution, just select the required items from our furniture list of items for hire.

Food Warmer

Microwave

Hot Water Boiler

Counter Sink

st Please note furniture items may vary in appearance from region to region depending on stock availability.