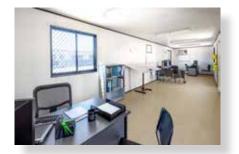

## Furnished Office Buildings

Our Office Kits will get your temporary workspaces up and running with minimal fuss. With standard building sizes, furniture kits, included airconditioning, just let us know how many people to accommodate and we can do the rest with plenty of add-ons to make the space truly yours.

#### **Standard Office Sizes**

- > 3.6m x 3.0m 1 person
- > 4.8m x 3.0m 2 people
- > 6.0m x 3.0m 3 people
- > 12.0m x 3.0m 4-5 people
- > 12.0m x 6.0m 15 people

#### **Office Kit Inclusions**

- > Desk 1 per person
- > Pedestal Drawer 1 per person
- > Clerical Chair 1 per person
- > Visitor Chair 1 per person
- > Reverse Cycle AC quantity per building size

Desk

Clerical Chair