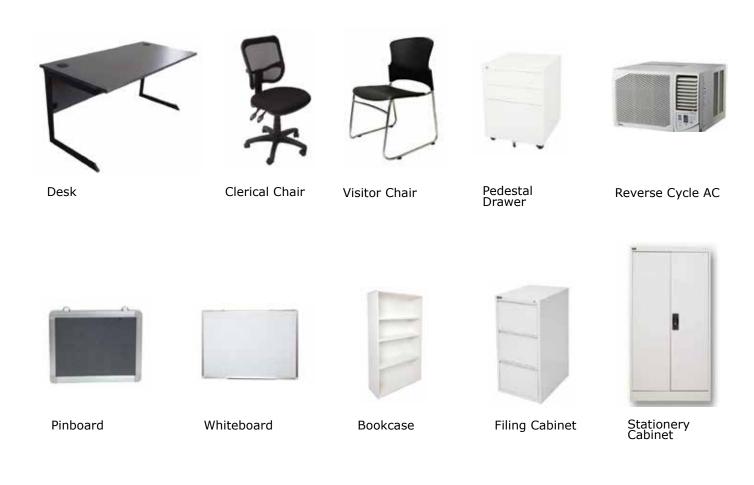

#### **Office Kit Inclusions**

- > Desk 1 per person
- > Pedestal Drawer 1 per person
- > Clerical Chair 1 per person
- > Visitor Chair 1 per person
- > Reverse Cycle AC quantity per building size

Desk

Clerical Chair

Visitor Chair

Pedestal Drawer

Reverse Cycle AC