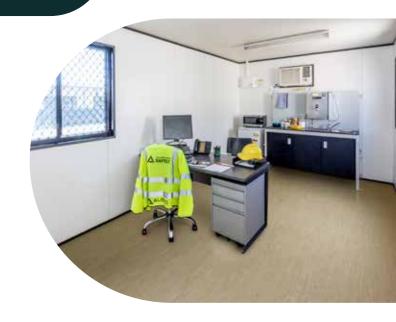

## Furnished Office Buildings

Our Office Kits will get your temporary workspaces up and running with minimal fuss. With standard building sizes, furniture kits, included airconditioning, just let us know how many people to accommodate and we can do the rest with plenty of add-ons to make the space truly yours.

#### **Office Kit Inclusions**

- > Desk 1 per person
- > Pedestal Drawer 1 per person
- > Clerical Chair 1 per person
- > Visitor Chair 1 per person
- > Reverse Cycle AC quantity per building size

Desk

Clerical Chair

Visitor Chair

Pedestal Drawer

Reverse Cycle AC