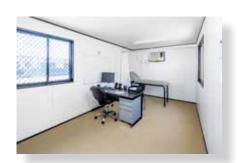

## Furnished Office Buildings

Our Office Kits will get your temporary workspaces up and running with minimal fuss. With standard building sizes, furniture kits, included airconditioning, just let us know how many people to accommodate and we can do the rest with plenty of add-ons to make the space truly yours.

#### **Standard Office Sizes**

- > 3.6m x 3.0m 1 person
- > 4.8m x 3.0m 2 people
- > 6.0m x 3.0m 3 people
- > 12.0m x 3.0m 4-5 people
- > 12.0m x 6.0m 15 people

#### **Office Kit Inclusions**

- > Desk 1 per person
- > Pedestal Drawer 1 per person
- > Clerical Chair 1 per person
- > Visitor Chair 1 per person
- > Reverse Cycle AC quantity per building size

Desk

Clerical Chair