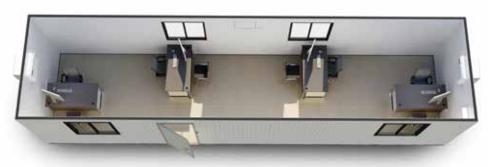

## Furnished Office Buildings

Our Office Kits will get your temporary workspaces up and running with minimal fuss. With standard building sizes, furniture kits, included airconditioning, just let us know how many people to accommodate and we can do the rest with plenty of add-ons to make the space truly yours.

#### **Standard Office Sizes**

- > 3.6m x 3.0m 1 person
- > 4.8m x 3.0m 2 people
- > 6.0m x 3.0m 3 people
- > 12.0m x 3.0m 4-5 people
- > 12.0m x 6.0m 15 people