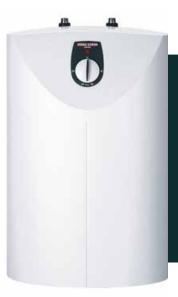

## **Undersink Instant Hot Water**

Simple hireable solutions for hot water in your crib rooms, kitchens or first aid rooms.

German engineered, this slim line hot water system sits snuggly under the counter top to provide instantaneous hot water. Designed for a single use sink, it saves energy and water and, with less pipe work, is quick and simple to install.

### **Top Benefits**

- Easily installed under sink to maximise bench space
- Thermal management for safe maximum temperature
- Smart insulated design to prevent energy loss
- > Only compatible with open vent tapware to act as relief valve
- Ideal for clean up\*
- AS/NZS 3400.4 Certified/ Safe Work Compliant

### **Specifications**

| > | Height | 503mm       |
|---|--------|-------------|
| > | Width  | 295mm       |
| > | Depth  | 275mm       |
| > | Weight | 15kg (full) |

> Rated output (240V) 2kW Rated current (240V) 10Amp

Temperature Up to 85°C

60°C Eco setting

Tank capacity 10 Litres

<sup>\*</sup> Not compliant for hand washing sinks.