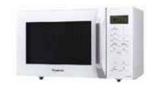

## **Undersink Instant Hot Water**

Simple hireable solutions for hot water in your crib rooms, kitchens or first aid rooms.

German engineered, this slim line hot water system sits snuggly under the counter top to provide instantaneous hot water. Designed for a single use sink, it saves energy and water and, with less pipe work, is quick and simple to install.

### **Top Benefits**

- Easily installed under sink to maximise bench space
- Thermal management for safe maximum temperature
- Smart insulated design to prevent energy loss
- > Only compatible with open vent tapware to act as relief valve
- Ideal for clean up\*
- AS/NZS 3400.4 Certified/ Safe Work Compliant

### **Specifications**

| > | Height | 503mm       |
|---|--------|-------------|
| > | Width  | 295mm       |
| > | Depth  | 275mm       |
| > | Weight | 15kg (full) |

> Rated output (240V) 2kW Rated current (240V) 10Amp

Temperature Up to 85°C

60°C Eco setting

Tank capacity 10 Litres

<sup>\*</sup> Not compliant for hand washing sinks.