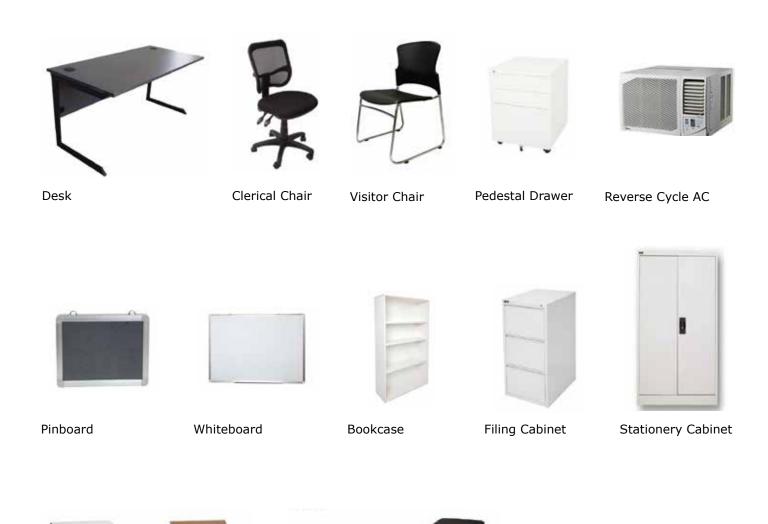

Food Warmer

Microwave

Hot Water Boiler

Counter Sink

st Please note furniture items may vary in appearance from region to region depending on stock availability.