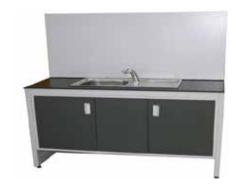

Food Warmer

Microwave

Hot Water Boiler

Counter Sink

st Please note furniture items may vary in appearance from region to region depending on stock availability.

## **Undersink Instant Hot Water**

Simple hireable solutions for hot water in your crib rooms, kitchens or first aid rooms.

German engineered, this slim line hot water system sits snuggly under the counter top to provide instantaneous hot water. Designed for a single use sink, it saves energy and water and, with less pipe work, is quick and simple to install.