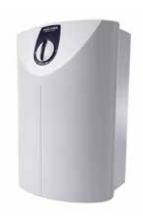

## **Undersink Instant Hot Water**

Simple hireable solutions for hot water in your crib rooms, kitchens or first aid rooms.

German engineered, this slim line hot water system sits snuggly under the counter top to provide instantaneous hot water. Designed for a single use sink, it saves energy and water and, with less pipe work, is quick and simple to install.

### **Top Benefits**

- Easily installed under sink to maximise bench space
- Thermal management for safe maximum temperature
- Smart insulated design to prevent energy loss
- > Only compatible with open vent tapware to act as relief valve
- Ideal for clean up\*
- AS/NZS 3400.4 Certified/ Safe Work Compliant

### **Specifications**

| > | Height | 503mm       |
|---|--------|-------------|
| > | Width  | 295mm       |
| > | Depth  | 275mm       |
| > | Weight | 15kg (full) |

> Rated output (240V) 2kW Rated current (240V) 10Amp

Temperature Up to 85°C

60°C Eco setting

Tank capacity 10 Litres

<sup>\*</sup> Not compliant for hand washing sinks.