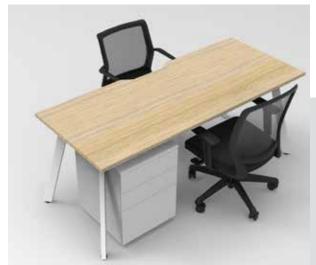

# **Comfort Office Pack**

#### **Pack Inclusions**

- 1 x Promesh Medium Back Chair
- 1 x Mesh Back Visitor Chair
- 1 x Desk White Frame 1800mmx750mm
- 1 x 3 Drawer Steel Mobile Pedestal