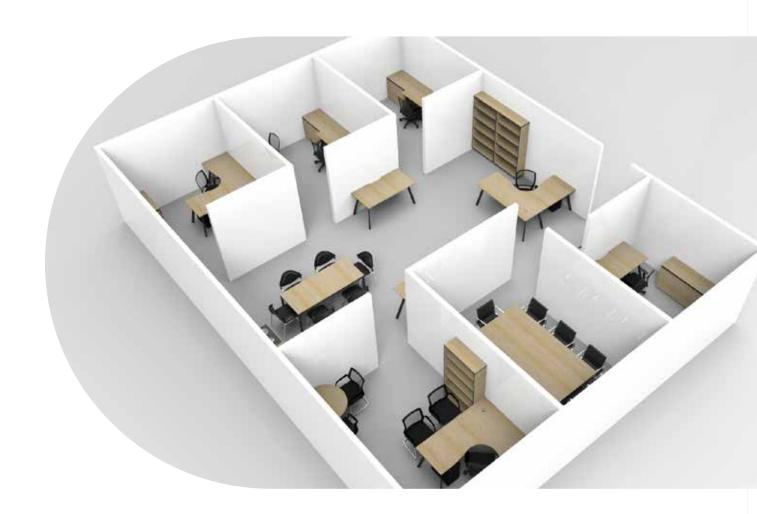

# Furniture to buy

Browse our most popular furniture packs available to buy from Ausco. If you have a customised requirement for furniture, we also have an extensive furniture range from which you can select. As part of our full turnkey solution, we can manage the delivery, installation and removal to make your work day easier.

# **Individual Office Furniture Packs**

Select our Essential or Comfort range office packs for your individual working space including desks, office chairs and lockable storage.