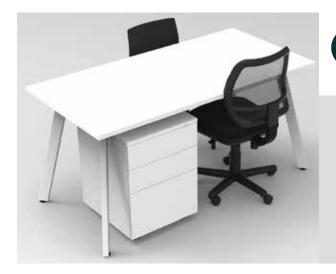

# **Essential Office Pack**

#### Pack Inclusions

- 1 x Mesh Back Operator Chair
- 1 x PU Leather Visitor Chair
- 1 x Desk White Frame 1500mmx750mm
- 1 x 3 Drawer Steel Mobile Pedestal