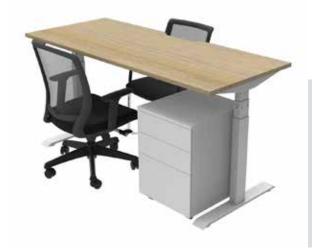

### **Height Adjustable**

# **Comfort Office Pack**

#### **Pack Inclusions**

- 1 x Promesh Medium Back Chair
- 1 x Mesh Back Visitor Chair
- 1 x Height Adjustable Workstation 1800mmx750mm
- 1 x 3 Drawer Steel Mobile Pedestal