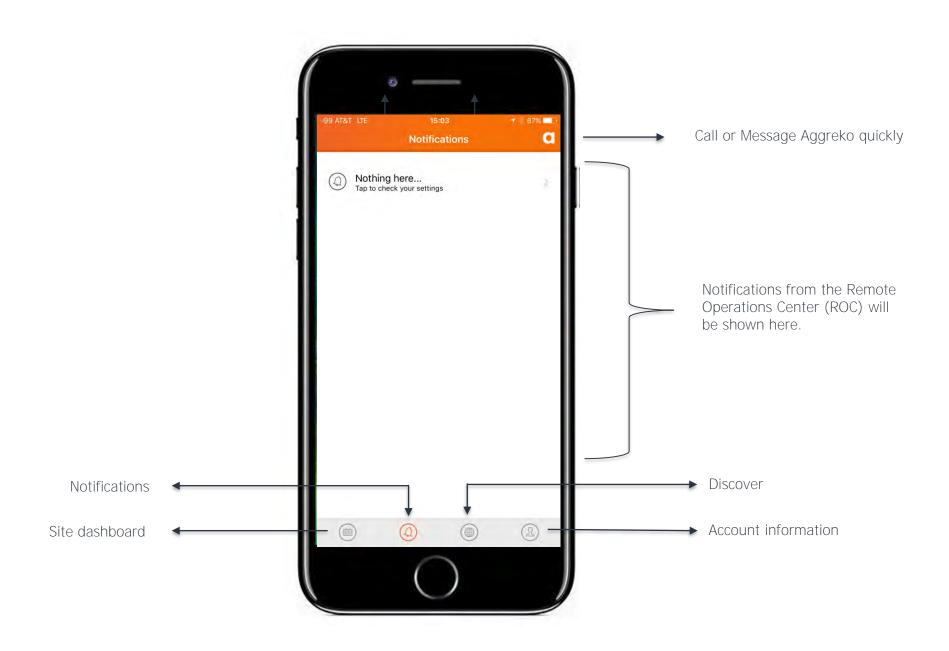

#### WHY DO WE HAVE AN ARM APP?

The purpose of the ARM app & portal is to compliment the overall ARM offering and services provided by Aggreko's Remote Operations Center (ROC) by providing the customer access to view specific details for ARM fitted assets that they have On Hire.

Access to the App & Portal does not supersede nor replace the 24/7/365 coverage provided by the Remote Operations Center (ROC).

The app & portal are designed to give personable access to ARM information to help customers manage their projects with Aggreko.