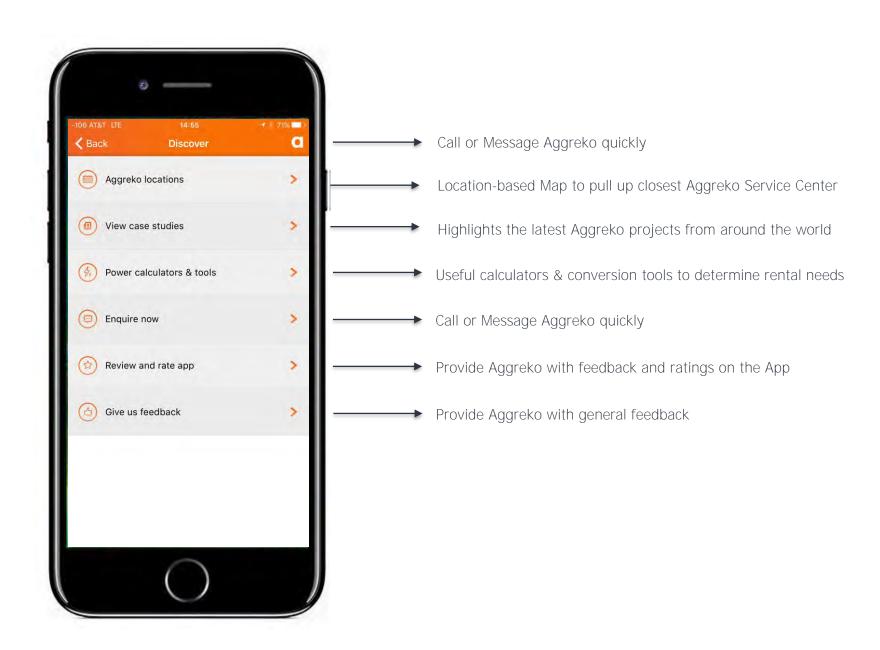

# aggreko SCREENSHOT GUIDE - NOVEMBER 2018 Aggreko Remote Monitoring 2.0

#### WHY DO WE HAVE AN ARM APP?





The purpose of the ARM app & portal is to compliment the overall ARM offering and services provided by Aggreko's Remote Operations Center (ROC) by providing the customer access to view specific details for ARM fitted assets that they have On Hire.

Access to the App & Portal does not supersede nor replace the 24/7/365 coverage provided by the Remote Operations Center (ROC).

The app & portal are designed to give personable access to ARM information to help customers manage their projects with Aggreko.

#### **DOWNLOAD ON ITUNES OR GOOGLEPLAY TODAY**





Available in English, French, Spanish, Dutch, German, Italian, Romanian, Portuguese.

























#### **ENQUIRE NOW AND "A" FROM OTHER SCREENS**













































#### **ACCOUNT DETAILS (USER SETTINGS)**













#### **CUSTOMER EMULATOR**





#### **CUSTOMER EMULATOR**

















 User has been successfully created. Customer will receive invite to register.









09:28 ₹ ■ login.microsoftonline.com aggreko Please provide the following details. New Password New Password Confirm New Password m

be prompted to

download the app on iOS, Android or

guide them to the

online portal. \_

09:29 4 Registration is now aggarmuatregistration.azurewebsite C complete. User will aggreko Thanks for setting your password! To login to the registration portal, click here To download ARM for iOS, click here To download ARM for Android, click here m