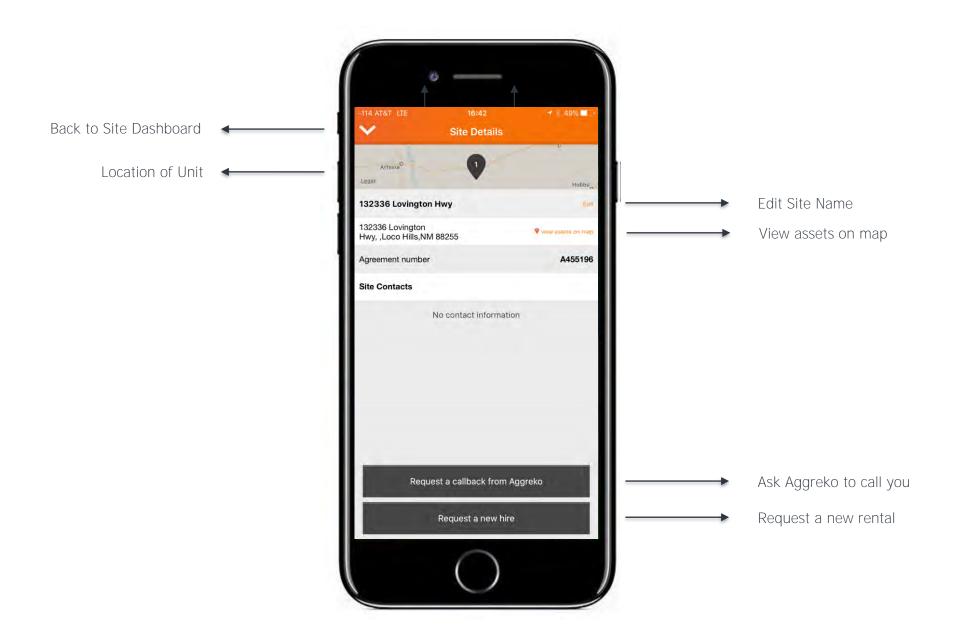

mote Monitoring 2.0

#### WHY DO WE HAVE AN ARM APP?





The purpose of the ARM app & portal is to compliment the overall ARM offering and services provided by Aggreko's Remote Operations Center (ROC) by providing the customer access to view specific details for ARM fitted assets that they have On Hire.

Access to the App & Portal does not supersede nor replace the 24/7/365 coverage provided by the Remote Operations Center (ROC).

The app & portal are designed to give personable access to ARM information to help customers manage their projects with Aggreko.

#### **DOWNLOAD ON ITUNES OR GOOGLEPLAY TODAY**





Available in English, French, Spanish, Dutch, German, Italian, Romanian, Portuguese.

























#### **ENQUIRE NOW AND "A" FROM OTHER SCREENS**













































#### **ACCOUNT DETAILS (USER SETTINGS)**













#### **CUSTOMER EMULATOR**





#### **CUSTOMER EMULATOR**

















 User has been successfully created. Customer will receive invite to register.









09:28 ₹ ■ login.microsoftonline.com aggreko Please provide the following details. New Password New Password Confirm New Password m

be prompted to

download the app on iOS, Android or

guide them to the

online portal. \_

09:29 4 Registration is now aggarmuatregistration.azurewebsite C complete. User will aggreko Thanks for setting your password! To login to the registration portal, click here To download ARM for iOS, click here To download ARM for Android, click here m



### https://armcustomerportal.aggreko.biz/



## aggreko