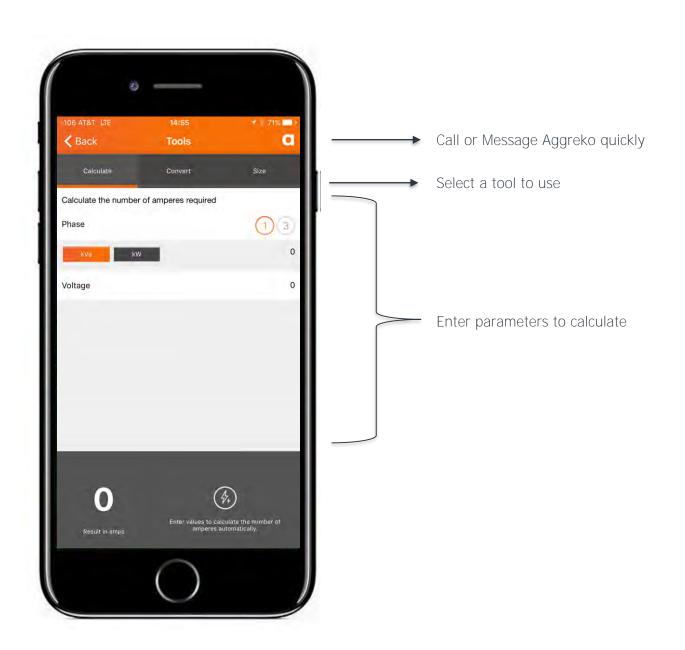

# aggreko SCREENSHOT GUIDE - NOVEMBER 2018 Aggreko Remote Monitoring 2.0

#### WHY DO WE HAVE AN ARM APP?





The purpose of the ARM app & portal is to compliment the overall ARM offering and services provided by Aggreko's Remote Operations Center (ROC) by providing the customer access to view specific details for ARM fitted assets that they have On Hire.

Access to the App & Portal does not supersede nor replace the 24/7/365 coverage provided by the Remote Operations Center (ROC).

The app & portal are designed to give personable access to ARM information to help customers manage their projects with Aggreko.

#### **DOWNLOAD ON ITUNES OR GOOGLEPLAY TODAY**





Available in English, French, Spanish, Dutch, German, Italian, Romanian, Portuguese.

























#### **ENQUIRE NOW AND "A" FROM OTHER SCREENS**













































#### **ACCOUNT DETAILS (USER SETTINGS)**













#### **CUSTOMER EMULATOR**





#### **CUSTOMER EMULATOR**

















 User has been successfully created. Customer will receive invite to register.









09:28 ₹ ■ login.microsoftonline.com aggreko Please provide the following details. New Password New Password Confirm New Password m

be prompted to

download the app on iOS, Android or

guide them to the

online portal. \_

09:29 4 Registration is now aggarmuatregistration.azurewebsite C complete. User will aggreko Thanks for setting your password! To login to the registration portal, click here To download ARM for iOS, click here To download ARM for Android, click here m



### http