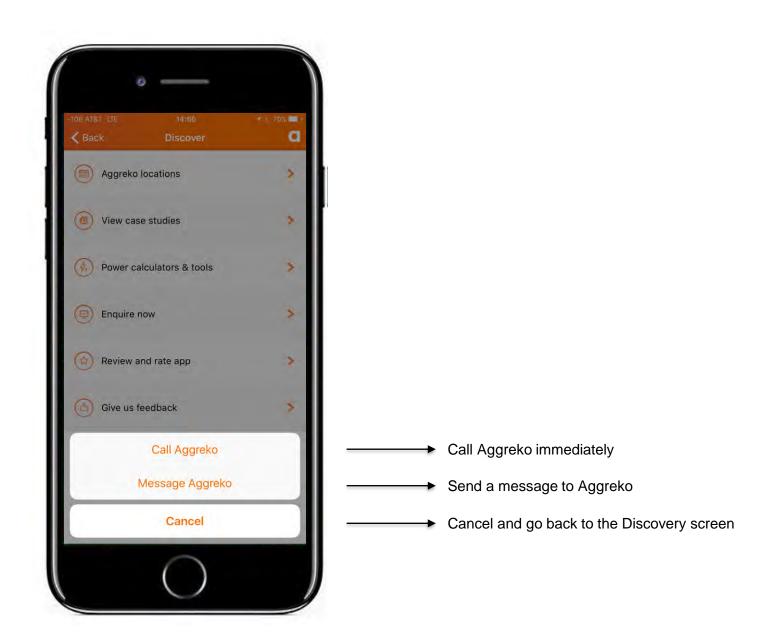

MBER 2018 Aggreko Remote Monitoring 2.0

#### WHY DO WE HAVE AN ARM APP?





The purpose of the ARM app & portal is to compliment the overall ARM offering and services provided by Aggreko's Remote Operations Center (ROC) by providing the customer access to view specific details for ARM fitted assets that they have On Hire.

Access to the App & Portal does not supersede nor replace the 24/7/365 coverage provided by the Remote Operations Center (ROC).

The app & portal are designed to give personable access to ARM information to help customers manage their projects with Aggreko.

#### **DOWNLOAD ON ITUNES OR GOOGLEPLAY TODAY**





Available in English, French, Spanish, Dutch, German, Italian, Romanian, Portuguese.

























#### **ENQUIRE NOW AND "A" FROM OTHER SCREENS**













































#### **ACCOUNT DETAILS (USER SETTINGS)**













#### **CUSTOMER EMULATOR**





#### **CUSTOMER EMULATOR**

















 User has been successfully created. Customer will receive invite to register.









09:28 ₹ ■ login.microsoftonline.com aggreko Please provide the following details. New Password New Password Confirm New Password m

be prompted to

download the app on iOS, Android or

guide them to the

online portal. \_

09:29 4 Registration is now aggarmuatregistration.azurewebsite C complete. User will aggreko Thanks for setting your password! To login to the registration portal, click here To download ARM for iOS, click here To download ARM for Android, click here m



### https://armcustomerportal.aggreko.biz/



## aggreko