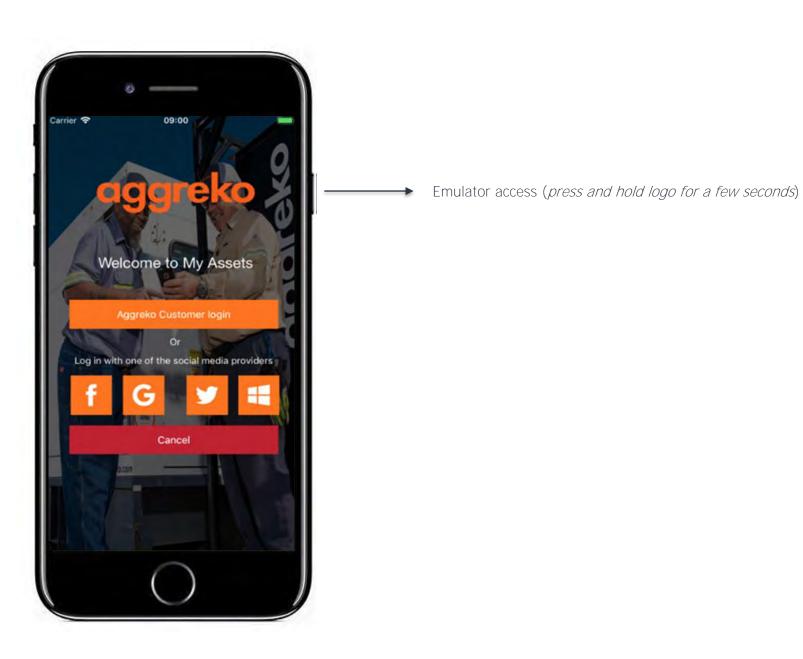

he ARM app & portal is to compliment the overall ARM offering and services provided by Aggreko's Remote Operations Center (ROC) by providing the customer access to view specific details for ARM fitted assets that they have On Hire.

Access to the App & Portal does not supersede nor replace the 24/7/365 coverage provided by the Remote Operations Center (ROC).

The app & portal are designed to give personable access to ARM information to help customers manage their projects with Aggreko.

#### **DOWNLOAD ON ITUNES OR GOOGLEPLAY TODAY**





Available in English, French, Spanish, Dutch, German, Italian, Romanian, Portuguese.

























#### **ENQUIRE NOW AND "A" FROM OTHER SCREENS**













































#### **ACCOUNT DETAILS (USER SETTINGS)**













#### **CUSTOMER EMULATOR**





#### **CUSTOMER EMULATOR**

















 User has been successfully created. Customer will receive invite to register.









09:28 ₹ ■ login.microsoftonline.com aggreko Please provide the following details. New Password New Password Confirm New Password m

be prompted to

download the app on iOS, Android or

guide them to the

online portal. \_

09:29 4 Registration is now aggarmuatregistration.azurewebsite C complete. User will aggreko Thanks for setting your password! To login to the registration portal, click here To download ARM for iOS, click here To download ARM for Android, click here m



### https://armcustomerportal.aggreko.biz/



## aggreko