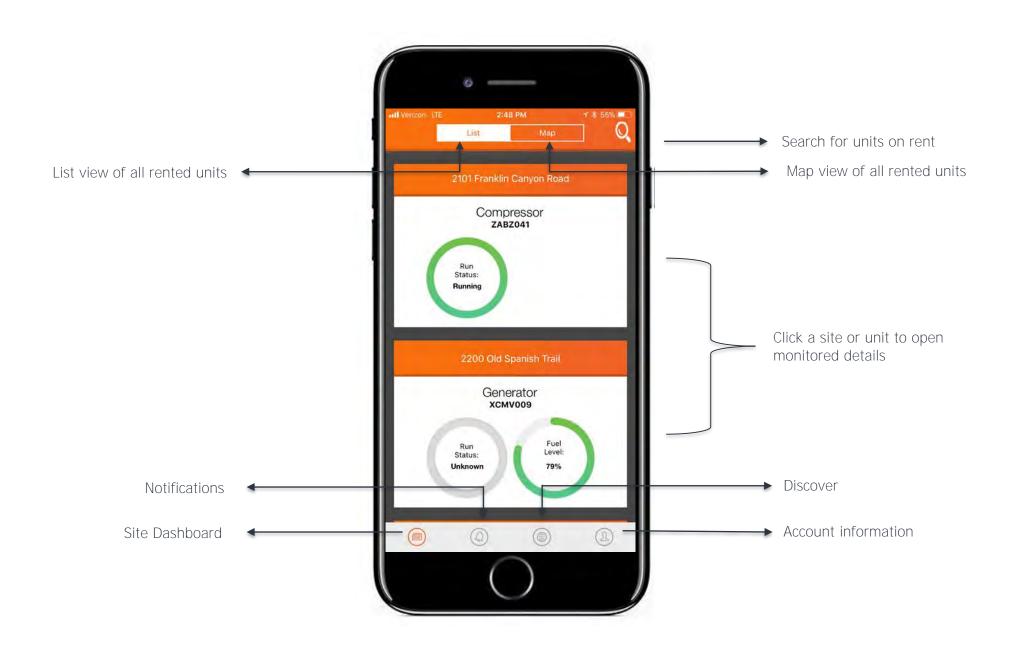

#### WHY DO WE HAVE AN ARM APP?

The purpose of the ARM app & portal is to compliment the overall ARM offering and services provided by Aggreko's Remote Operations Center (ROC) by providing the customer access to view specific details for ARM fitted assets that they have On Hire.

Access to the App & Portal does not supersede nor replace the 24/7/365 coverage provided by the Remote Operations Center (ROC).

The app & portal are designed to give personable access to ARM information to help customers manage their projects with Aggreko.