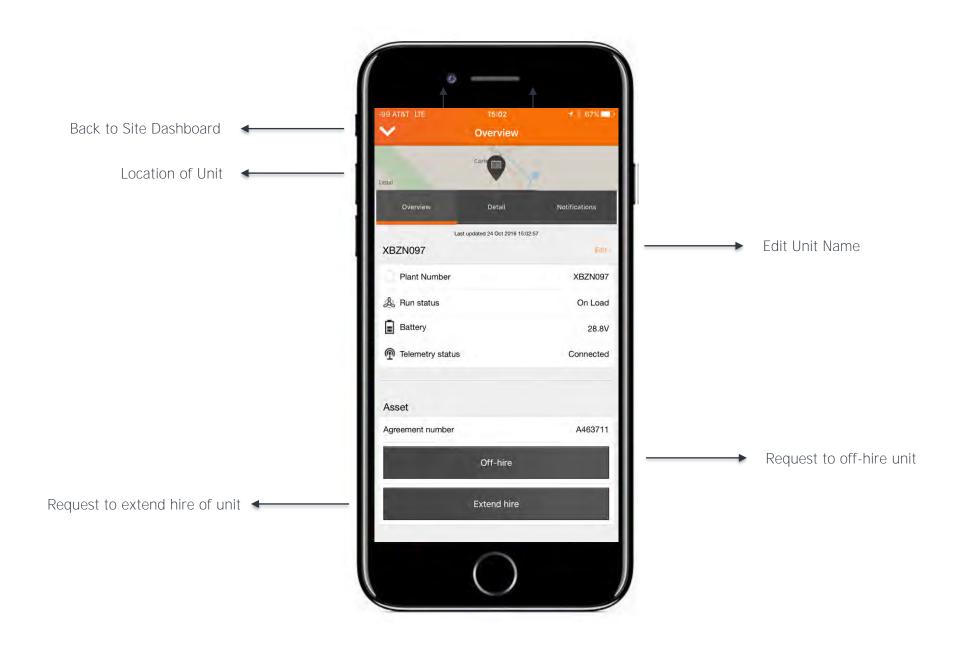

Monitoring 2.0

#### WHY DO WE HAVE AN ARM APP?





The purpose of the ARM app & portal is to compliment the overall ARM offering and services provided by Aggreko's Remote Operations Center (ROC) by providing the customer access to view specific details for ARM fitted assets that they have On Hire.

Access to the App & Portal does not supersede nor replace the 24/7/365 coverage provided by the Remote Operations Center (ROC).

The app & portal are designed to give personable access to ARM information to help customers manage their projects with Aggreko.

#### **DOWNLOAD ON ITUNES OR GOOGLEPLAY TODAY**





Available in English, French, Spanish, Dutch, German, Italian, Romanian, Portuguese.

























#### **ENQUIRE NOW AND "A" FROM OTHER SCREENS**













































#### **ACCOUNT DETAILS (USER SETTINGS)**













#### **CUSTOMER EMULATOR**





#### **CUSTOMER EMULATOR**

















 User has been successfully created. Customer will receive invite to register.









09:28 ₹ ■ login.microsoftonline.com aggreko Please provide the following details. New Password New Password Confirm New Password m

be prompted to

download the app on iOS, Android or

guide them to the

online portal. \_

09:29 4 Registration is now aggarmuatregistration.azurewebsite C complete. User will aggreko Thanks for setting your password! To login to the registration portal, click here To download ARM for iOS, click here To download ARM for Android, click here m



### https://armcustomerportal.aggreko.biz/



## aggreko