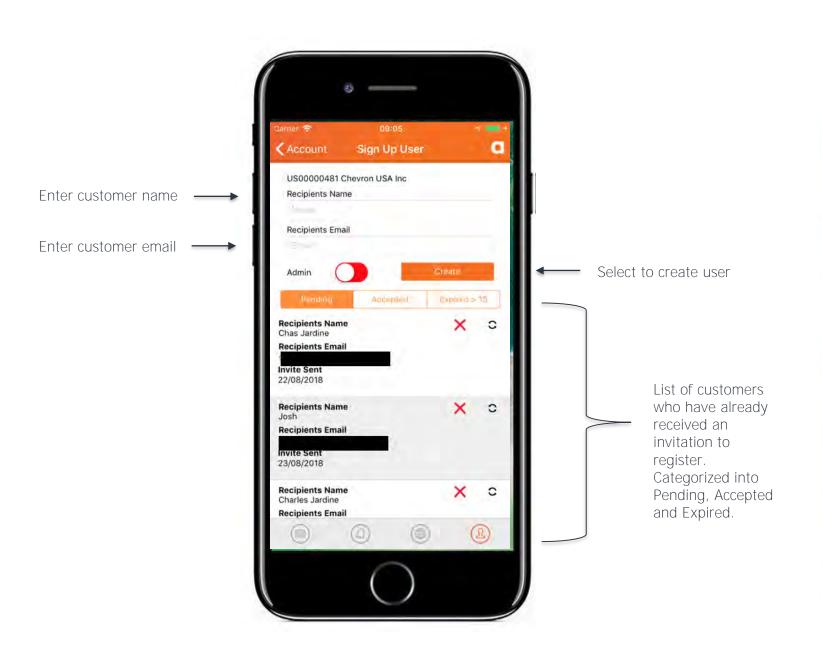

provided by Aggreko's Remote Operations Center (ROC) by providing the customer access to view specific details for ARM fitted assets that they have On Hire.

Access to the App & Portal does not supersede nor replace the 24/7/365 coverage provided by the Remote Operations Center (ROC).

The app & portal are designed to give personable access to ARM information to help customers manage their projects with Aggreko.

#### **DOWNLOAD ON ITUNES OR GOOGLEPLAY TODAY**





Available in English, French, Spanish, Dutch, German, Italian, Romanian, Portuguese.

























#### **ENQUIRE NOW AND "A" FROM OTHER SCREENS**













































#### **ACCOUNT DETAILS (USER SETTINGS)**













#### **CUSTOMER EMULATOR**





#### **CUSTOMER EMULATOR**

















 User has been successfully created. Customer will receive invite to register.









09:28 ₹ ■ login.microsoftonline.com aggreko Please provide the following details. New Password New Password Confirm New Password m

be prompted to

download the app on iOS, Android or

guide them to the

online portal. \_

09:29 4 Registration is now aggarmuatregistration.azurewebsite C complete. User will aggreko Thanks for setting your password! To login to the registration portal, click here To download ARM for iOS, click here To download ARM for Android, click here m



### https://armcustomerportal.aggreko.biz/



## aggreko