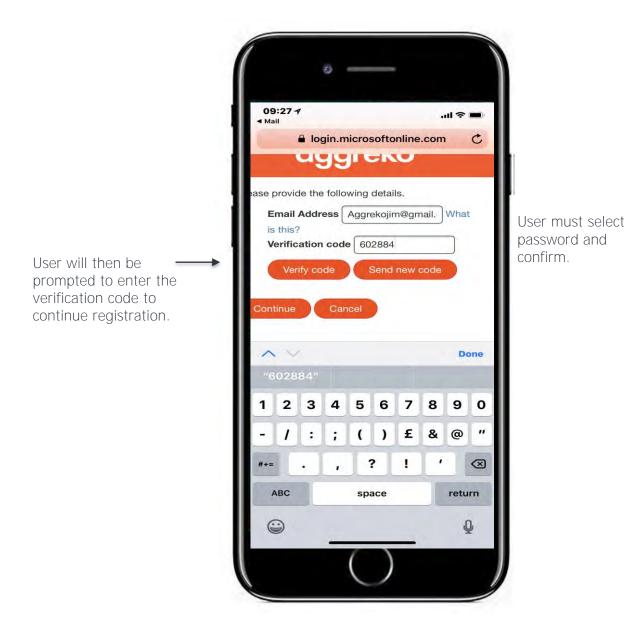

#### **CUSTOMER EMULATOR**

 User has been successfully created. Customer will receive invite to register.

09:28 ₹ ■ login.microsoftonline.com aggreko Please provide the following details. New Password New Password Confirm New Password m