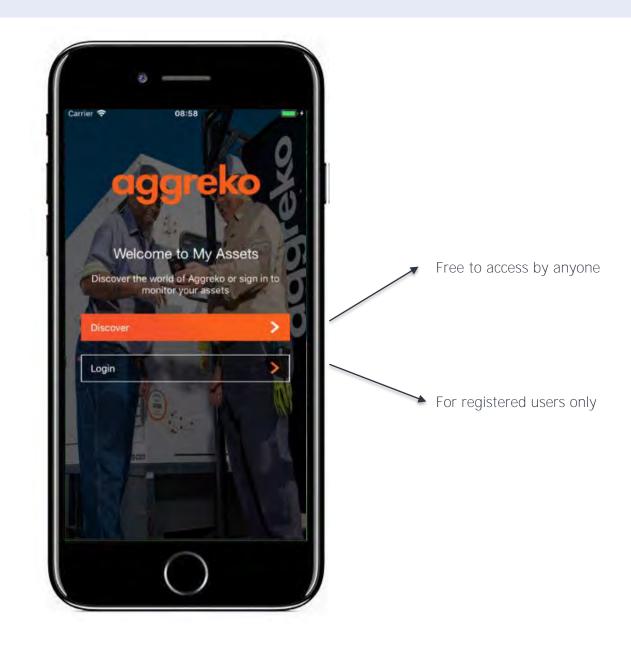

#### WHY DO WE HAVE AN ARM APP?

The purpose of the ARM app & portal is to compliment the overall ARM offering and services provided by Aggreko's Remote Operations Center (ROC) by providing the customer access to view specific details for ARM fitted assets that they have On Hire.

Access to the App & Portal does not supersede nor replace the 24/7/365 coverage provided by the Remote Operations Center (ROC).

The app & portal are designed to give personable access to ARM information to help customers manage their projects with Aggreko.