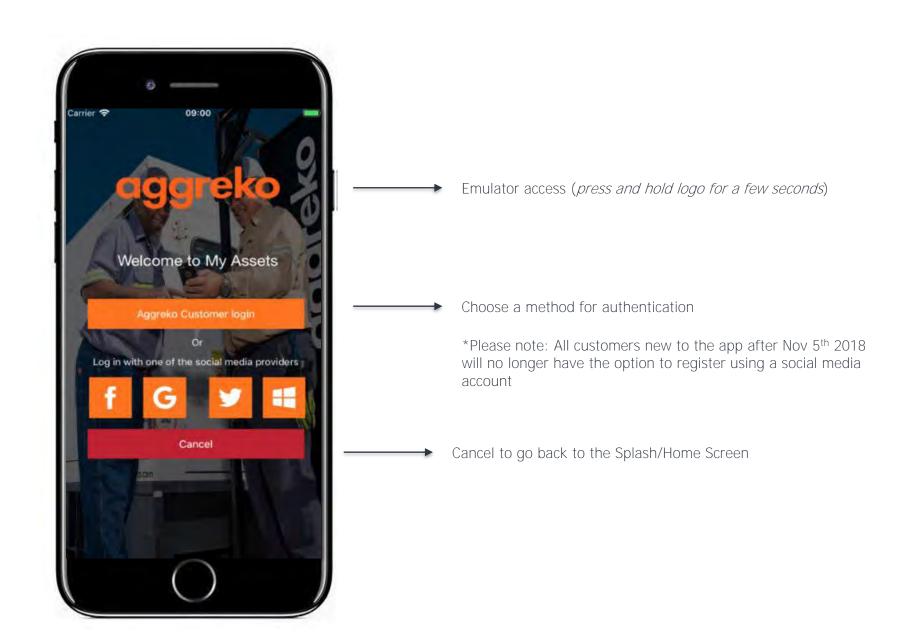

8 Aggreko Remote Monitoring 2.0

#### WHY DO WE HAVE AN ARM APP?





The purpose of the ARM app & portal is to compliment the overall ARM offering and services provided by Aggreko's Remote Operations Center (ROC) by providing the customer access to view specific details for ARM fitted assets that they have On Hire.

Access to the App & Portal does not supersede nor replace the 24/7/365 coverage provided by the Remote Operations Center (ROC).

The app & portal are designed to give personable access to ARM information to help customers manage their projects with Aggreko.

#### **DOWNLOAD ON ITUNES OR GOOGLEPLAY TODAY**





Available in English, French, Spanish, Dutch, German, Italian, Romanian, Portuguese.

























#### **ENQUIRE NOW AND "A" FROM OTHER SCREENS**













































#### **ACCOUNT DETAILS (USER SETTINGS)**













#### **CUSTOMER EMULATOR**





#### **CUSTOMER EMULATOR**

















 User has been successfully created. Customer will receive invite to register.









09:28 ₹ ■ login.microsoftonline.com aggreko Please provide the following details. New Password New Password Confirm New Password m

be prompted to

download the app on iOS, Android or

guide them to the

online portal. \_

09:29 4 Registration is now aggarmuatregistration.azurewebsite C complete. User will aggreko Thanks for setting your password! To login to the registration portal, click here To download ARM for iOS, click here To download ARM for Android, click here m



### https://armcustomerportal.aggreko.biz/



## aggreko