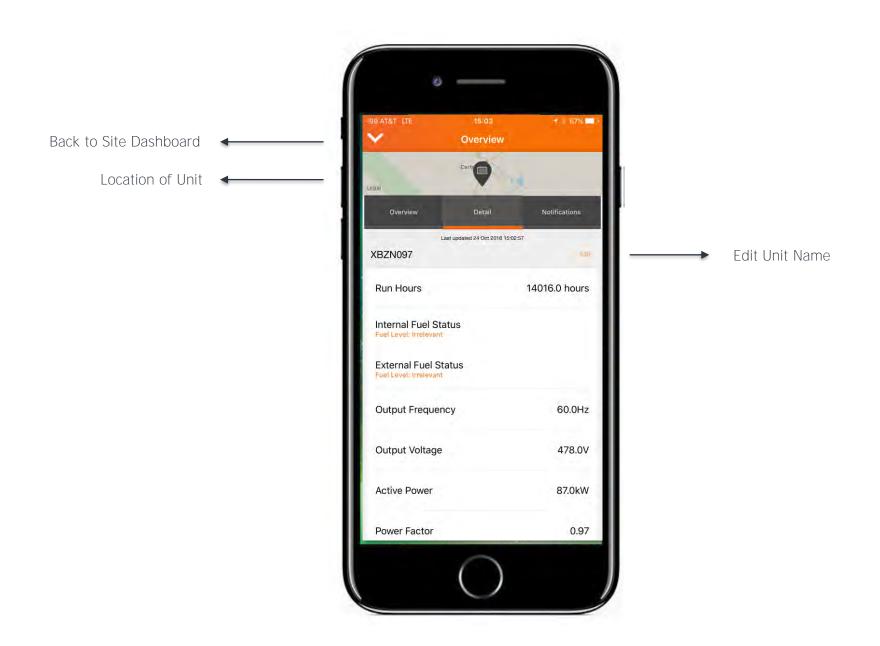

itoring 2.0

#### WHY DO WE HAVE AN ARM APP?





The purpose of the ARM app & portal is to compliment the overall ARM offering and services provided by Aggreko's Remote Operations Center (ROC) by providing the customer access to view specific details for ARM fitted assets that they have On Hire.

Access to the App & Portal does not supersede nor replace the 24/7/365 coverage provided by the Remote Operations Center (ROC).

The app & portal are designed to give personable access to ARM information to help customers manage their projects with Aggreko.

#### **DOWNLOAD ON ITUNES OR GOOGLEPLAY TODAY**





Available in English, French, Spanish, Dutch, German, Italian, Romanian, Portuguese.

























#### **ENQUIRE NOW AND "A" FROM OTHER SCREENS**













































#### **ACCOUNT DETAILS (USER SETTINGS)**













#### **CUSTOMER EMULATOR**





#### **CUSTOMER EMULATOR**

















 User has been successfully created. Customer will receive invite to register.









09:28 ₹ ■ login.microsoftonline.com aggreko Please provide the following details. New Password New Password Confirm New Password m

be prompted to

download the app on iOS, Android or

guide them to the

online portal. \_

09:29 4 Registration is now aggarmuatregistration.azurewebsite C complete. User will aggreko Thanks for setting your password! To login to the registration portal, click here To download ARM for iOS, click here To download ARM for Android, click here m



### https://armcustomerportal.aggreko.biz/



## aggreko