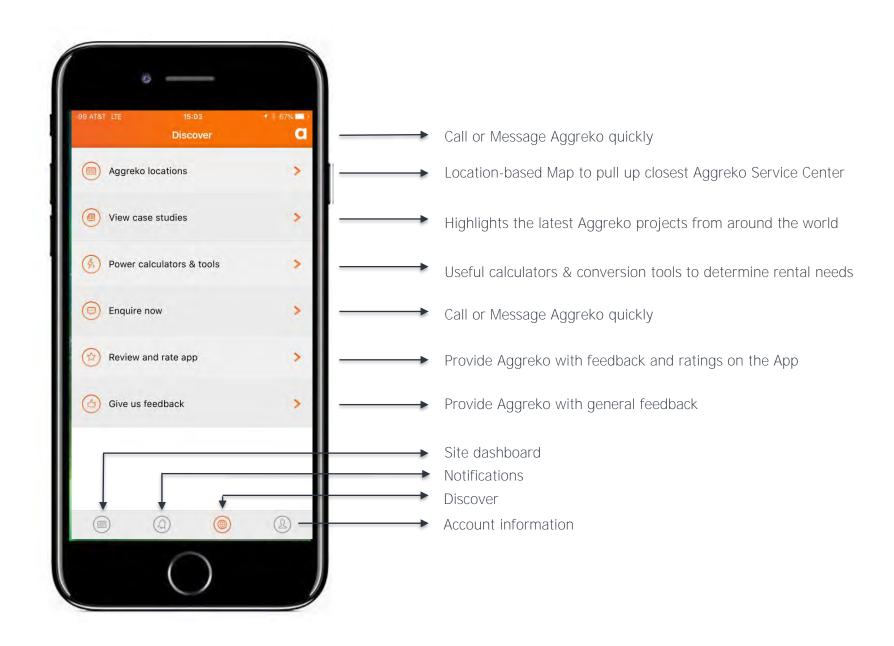

#### WHY DO WE HAVE AN ARM APP?





The purpose of the ARM app & portal is to compliment the overall ARM offering and services provided by Aggreko's Remote Operations Center (ROC) by providing the customer access to view specific details for ARM fitted assets that they have On Hire.

Access to the App & Portal does not supersede nor replace the 24/7/365 coverage provided by the Remote Operations Center (ROC).

The app & portal are designed to give personable access to ARM information to help customers manage their projects with Aggreko.

#### **DOWNLOAD ON ITUNES OR GOOGLEPLAY TODAY**





Available in English, French, Spanish, Dutch, German, Italian, Romanian, Portuguese.

























#### **ENQUIRE NOW AND "A" FROM OTHER SCREENS**













































#### **ACCOUNT DETAILS (USER SETTINGS)**













#### **CUSTOMER EMULATOR**





#### **CUSTOMER EMULATOR**

















 User has been successfully created. Customer will receive invite to register.









09:28 ₹ ■ login.microsoftonline.com aggreko Please provide the following details. New Password New Password Confirm New Password m

be prompted to

download the app on iOS, Android or

guide them to the

online portal. \_

09:29 4 Registration is now aggarmuatregistration.azurewebsite C complete. User will aggreko Thanks for setting your password! To login to the registration portal, click here To download ARM for iOS, click here To download ARM for Android, click here m



### https://armcustomerportal.aggreko.biz/



## aggreko