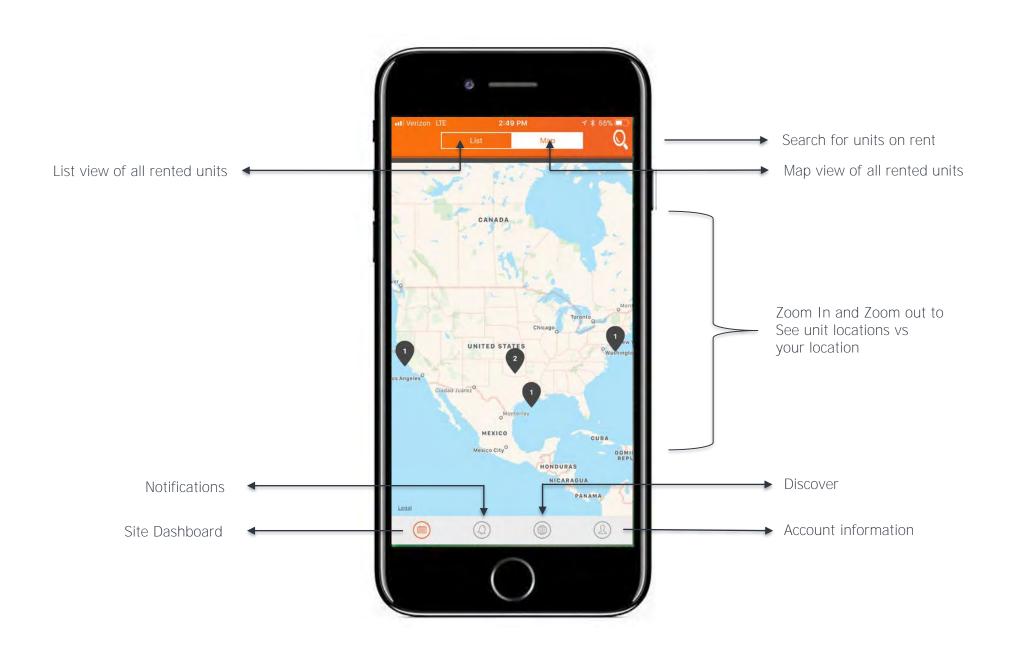

o Remote Monitoring 2.0

#### WHY DO WE HAVE AN ARM APP?





The purpose of the ARM app & portal is to compliment the overall ARM offering and services provided by Aggreko's Remote Operations Center (ROC) by providing the customer access to view specific details for ARM fitted assets that they have On Hire.

Access to the App & Portal does not supersede nor replace the 24/7/365 coverage provided by the Remote Operations Center (ROC).

The app & portal are designed to give personable access to ARM information to help customers manage their projects with Aggreko.

#### **DOWNLOAD ON ITUNES OR GOOGLEPLAY TODAY**





Available in English, French, Spanish, Dutch, German, Italian, Romanian, Portuguese.

























#### **ENQUIRE NOW AND "A" FROM OTHER SCREENS**













































#### **ACCOUNT DETAILS (USER SETTINGS)**













#### **CUSTOMER EMULATOR**





#### **CUSTOMER EMULATOR**

















 User has been successfully created. Customer will receive invite to register.









09:28 ₹ ■ login.microsoftonline.com aggreko Please provide the following details. New Password New Password Confirm New Password m

be prompted to

download the app on iOS, Android or

guide them to the

online portal. \_

09:29 4 Registration is now aggarmuatregistration.azurewebsite C complete. User will aggreko Thanks for setting your password! To login to the registration portal, click here To download ARM for iOS, click here To download ARM for Android, click here m



### https://armcustomerportal.aggreko.biz/



## aggreko