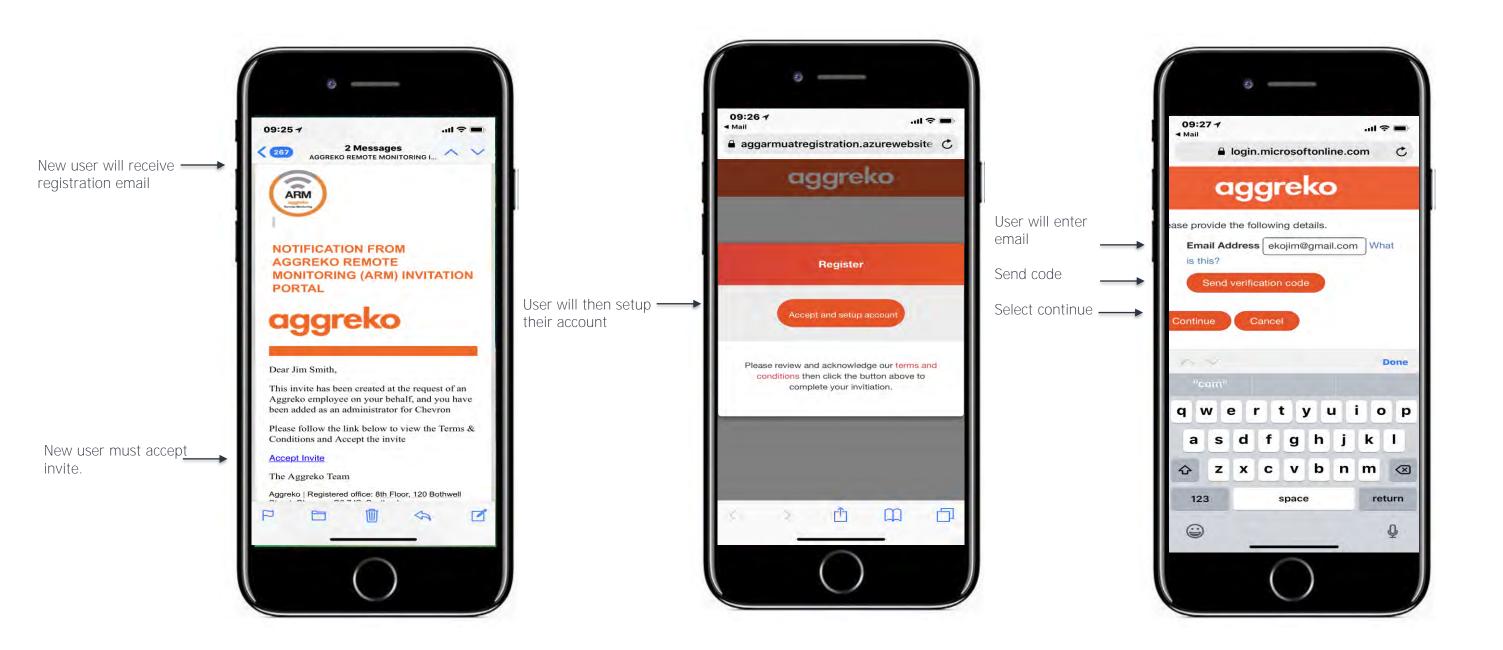

#### WHY DO WE HAVE AN ARM APP?

The purpose of the ARM app & portal is to compliment the overall ARM offering and services provided by Aggreko's Remote Operations Center (ROC) by providing the customer access to view specific details for ARM fitted assets that they have On Hire.

Access to the App & Portal does not supersede nor replace the 24/7/365 coverage provided by the Remote Operations Center (ROC).

The app & portal are designed to give personable access to ARM information to help customers manage their projects with Aggreko.