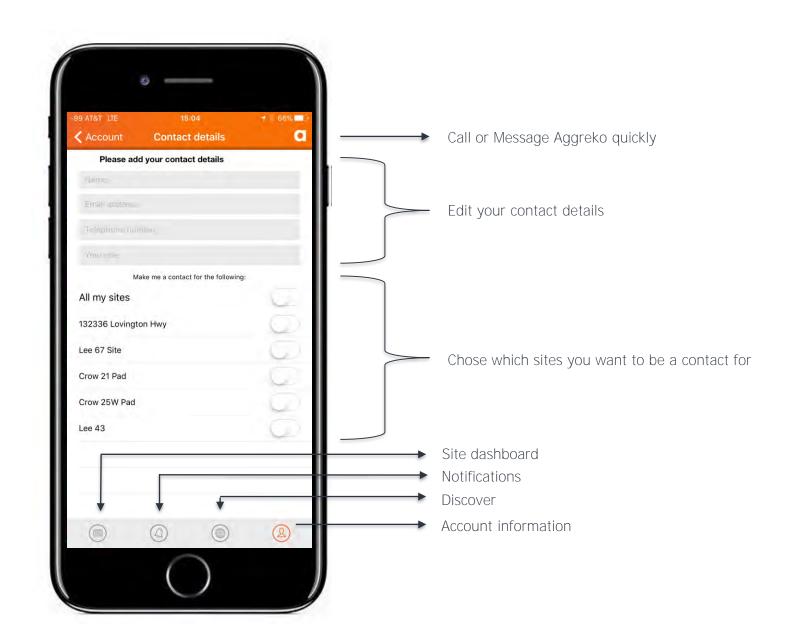

of the ARM app & portal is to compliment the overall ARM offering and services provided by Aggreko's Remote Operations Center (ROC) by providing the customer access to view specific details for ARM fitted assets that they have On Hire.

Access to the App & Portal does not supersede nor replace the 24/7/365 coverage provided by the Remote Operations Center (ROC).

The app & portal are designed to give personable access to ARM information to help customers manage their projects with Aggreko.

#### **DOWNLOAD ON ITUNES OR GOOGLEPLAY TODAY**





Available in English, French, Spanish, Dutch, German, Italian, Romanian, Portuguese.

























#### **ENQUIRE NOW AND "A" FROM OTHER SCREENS**













































#### **ACCOUNT DETAILS (USER SETTINGS)**













#### **CUSTOMER EMULATOR**





#### **CUSTOMER EMULATOR**

















 User has been successfully created. Customer will receive invite to register.









09:28 ₹ ■ login.microsoftonline.com aggreko Please provide the following details. New Password New Password Confirm New Password m

be prompted to

download the app on iOS, Android or

guide them to the

online portal. \_

09:29 4 Registration is now aggarmuatregistration.azurewebsite C complete. User will aggreko Thanks for setting your password! To login to the registration portal, click here To download ARM for iOS, click here To download ARM for Android, click here m



### https://armcustomerportal.aggreko.biz/



## aggreko