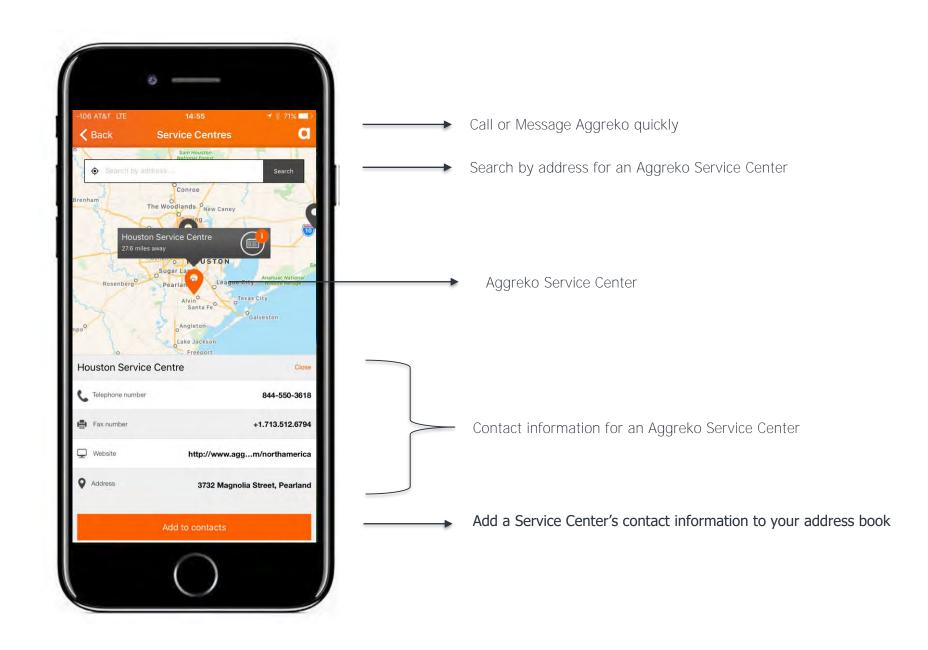

# aggreko SCREENSHOT GUIDE - NOVEMBER 2018 Aggreko Remote Monitoring 2.0

#### WHY DO WE HAVE AN ARM APP?





The purpose of the ARM app & portal is to compliment the overall ARM offering and services provided by Aggreko's Remote Operations Center (ROC) by providing the customer access to view specific details for ARM fitted assets that they have On Hire.

Access to the App & Portal does not supersede nor replace the 24/7/365 coverage provided by the Remote Operations Center (ROC).

The app & portal are designed to give personable access to ARM information to help customers manage their projects with Aggreko.

#### **DOWNLOAD ON ITUNES OR GOOGLEPLAY TODAY**





Available in English, French, Spanish, Dutch, German, Italian, Romanian, Portuguese.

























#### **ENQUIRE NOW AND "A" FROM OTHER SCREENS**













































#### **ACCOUNT DETAILS (USER SETTINGS)**













#### **CUSTOMER EMULATOR**





#### **CUSTOMER EMULATOR**

















 User has been successfully created. Customer will receive invite to register.









09:28 ₹ ■ login.microsoftonline.com aggreko Please provide the following details. New Password New Password Confirm New Password m

be prompted to

download the app on iOS, Android or

guide them to the

online portal. \_

09:29 4 Registration is now aggarmuatregistration.azurewebsite C complete. User will aggreko Thanks for setting your password! To login to the registration portal, click here To download ARM for iOS, click here To download ARM for Android, click here m