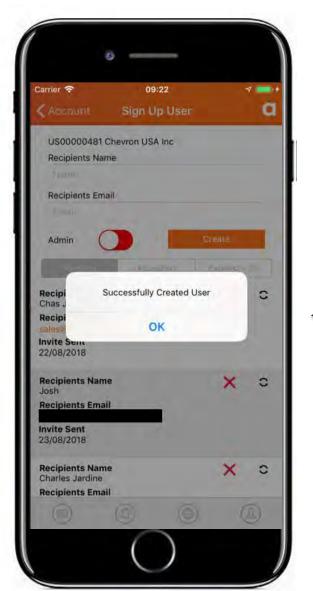

#### **CUSTOMER EMULATOR**

#### **CUSTOMER EMULATOR**

 User has been successfully created. Customer will receive invite to register.

09:28 ₹ ■ login.microsoftonline.com aggreko Please provide the following details. New Password New Password Confirm New Password m