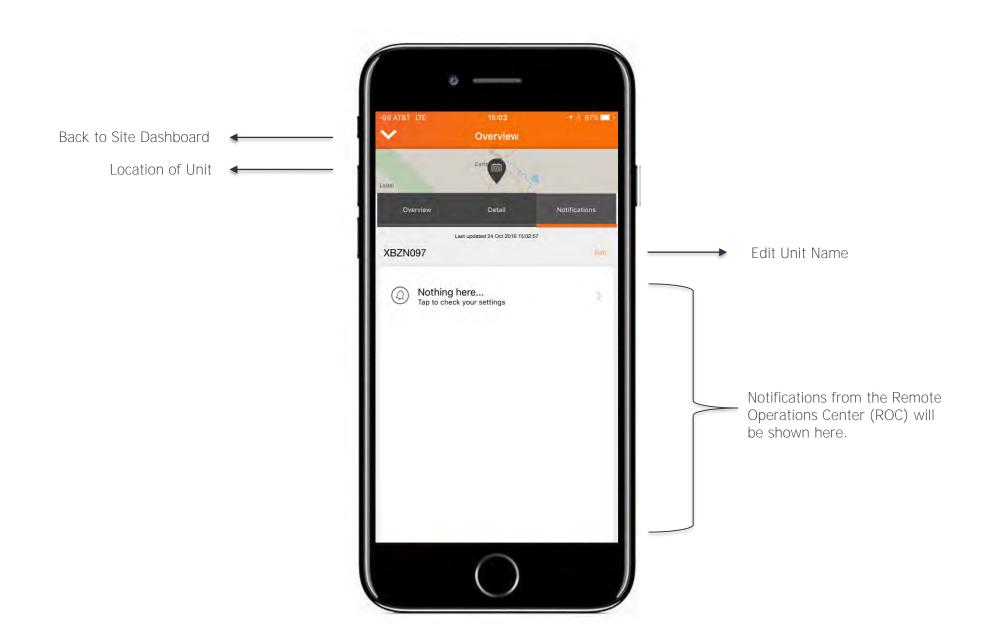

#### WHY DO WE HAVE AN ARM APP?

The purpose of the ARM app & portal is to compliment the overall ARM offering and services provided by Aggreko's Remote Operations Center (ROC) by providing the customer access to view specific details for ARM fitted assets that they have On Hire.

Access to the App & Portal does not supersede nor replace the 24/7/365 coverage provided by the Remote Operations Center (ROC).

The app & portal are designed to give personable access to ARM information to help customers manage their projects with Aggreko.