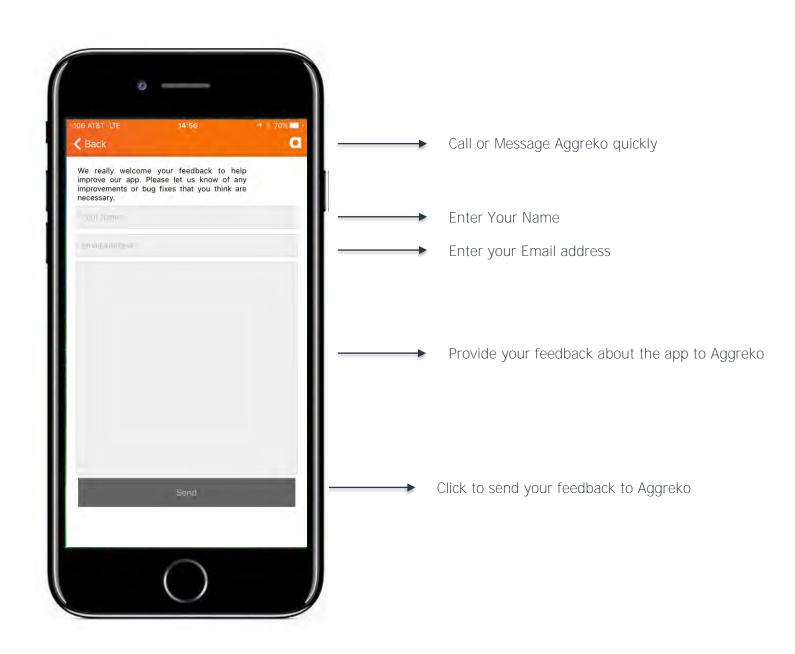

2018 Aggreko Remote Monitoring 2.0

#### WHY DO WE HAVE AN ARM APP?





The purpose of the ARM app & portal is to compliment the overall ARM offering and services provided by Aggreko's Remote Operations Center (ROC) by providing the customer access to view specific details for ARM fitted assets that they have On Hire.

Access to the App & Portal does not supersede nor replace the 24/7/365 coverage provided by the Remote Operations Center (ROC).

The app & portal are designed to give personable access to ARM information to help customers manage their projects with Aggreko.

#### **DOWNLOAD ON ITUNES OR GOOGLEPLAY TODAY**





Available in English, French, Spanish, Dutch, German, Italian, Romanian, Portuguese.

























#### **ENQUIRE NOW AND "A" FROM OTHER SCREENS**













































#### **ACCOUNT DETAILS (USER SETTINGS)**













#### **CUSTOMER EMULATOR**





#### **CUSTOMER EMULATOR**

















 User has been successfully created. Customer will receive invite to register.









09:28 ₹ ■ login.microsoftonline.com aggreko Please provide the following details. New Password New Password Confirm New Password m

be prompted to

download the app on iOS, Android or

guide them to the

online portal. \_

09:29 4 Registration is now aggarmuatregistration.azurewebsite C complete. User will aggreko Thanks for setting your password! To login to the registration portal, click here To download ARM for iOS, click here To download ARM for Android, click here m



### https://armcustomerportal.aggreko.biz/



## aggreko