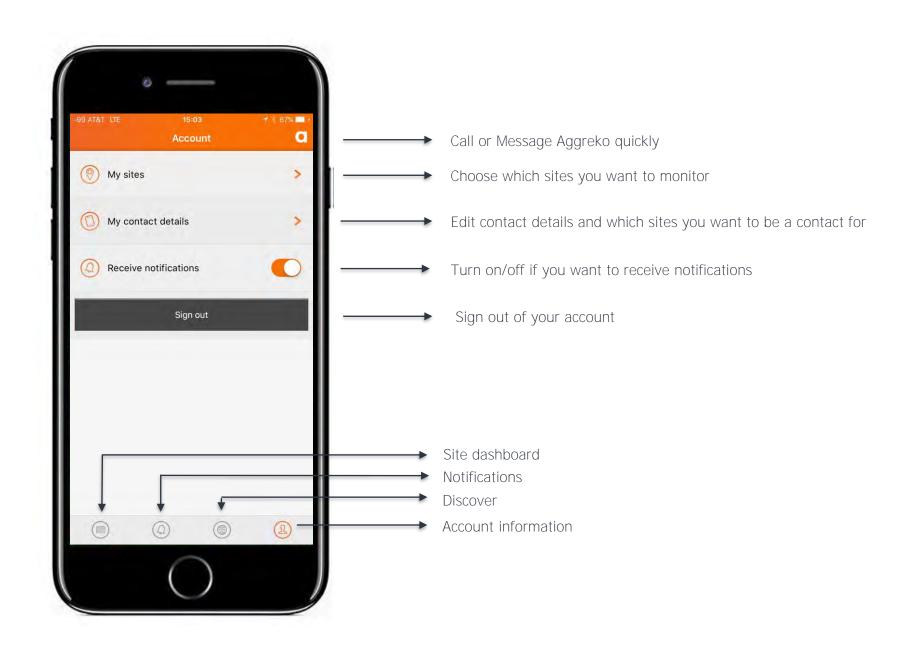

ose of the ARM app & portal is to compliment the overall ARM offering and services provided by Aggreko's Remote Operations Center (ROC) by providing the customer access to view specific details for ARM fitted assets that they have On Hire.

Access to the App & Portal does not supersede nor replace the 24/7/365 coverage provided by the Remote Operations Center (ROC).

The app & portal are designed to give personable access to ARM information to help customers manage their projects with Aggreko.

#### **DOWNLOAD ON ITUNES OR GOOGLEPLAY TODAY**





Available in English, French, Spanish, Dutch, German, Italian, Romanian, Portuguese.

























#### **ENQUIRE NOW AND "A" FROM OTHER SCREENS**













































#### **ACCOUNT DETAILS (USER SETTINGS)**













#### **CUSTOMER EMULATOR**





#### **CUSTOMER EMULATOR**

















 User has been successfully created. Customer will receive invite to register.









09:28 ₹ ■ login.microsoftonline.com aggreko Please provide the following details. New Password New Password Confirm New Password m

be prompted to

download the app on iOS, Android or

guide them to the

online portal. \_

09:29 4 Registration is now aggarmuatregistration.azurewebsite C complete. User will aggreko Thanks for setting your password! To login to the registration portal, click here To download ARM for iOS, click here To download ARM for Android, click here m



### https://armcustomerportal.aggreko.biz/



## aggreko